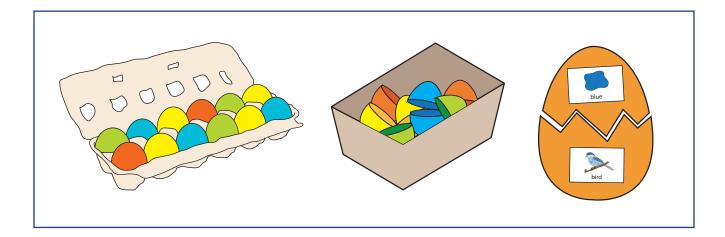

#### **Materials**

- Compound Word Picture Cards (Activity Master) Copy on cardstock, cut apart, and laminate.
- Child Sheet (Activity Master)
- Plastic Easter Eggs or "Broken Egg" Template (Activity Master) Shrink and tape compound word pictures to egg; one word each side. Copy on cardstock, cut apart, and laminate.
- Egg Carton
- Basket

#### **Activity**

After teacher introduction, child makes compound words by putting broken egg pieces together.

- 1. Place broken egg pieces into a basket. (CW divided into individual pictures)
- 2. Child selects a "broken egg" card from basket and reads it orally using picture as a clues (e.g., "blue").
- 3. Child selects another "broken egg", reads it orally using the picture as a clue (e.g., "bird"), and determines if it goes with the first word to make a CW. Repeat until the correct CW is formed.
- 4. Read the compound word (i.e., "bluebird") and record on child sheet by coloring in the box by the correct compound picture.
- 5. Place completed compound word egg in the egg carton.
- 6. Continue until all compound words are formed and recorded.
- 7. Teacher evaluation.