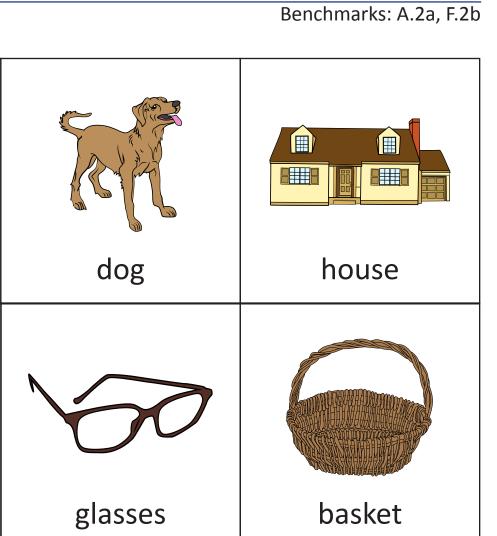

**PA16 Compound Words** Benchmarks: A.2a, F.2b

**Compound Word Egg Hunt** 

| cup  | cake | blue |
|------|------|------|
|      |      |      |
| bird | ant  | hill |
|      |      |      |
| fish | bowl | fire |