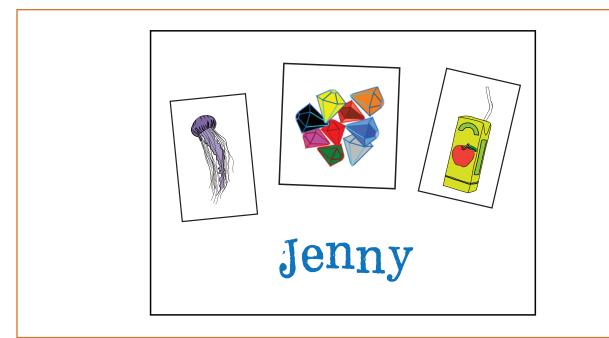

#### **Activity**

Children select pictures with the same initial sound as their first name and make placemats.

- 1. Place print resources, letter stamps, stamp pad, scissors, and glue on a flat surface. Provide each child with a piece of construction paper.
- 2. The child stamps or glues each letter of his name on the construction paper and says the initial sound.
- 3. Select and cut pictures with the same initial sound as in the child's name.
- 4. Glue pictures on the construction paper.
- 5. Continue until there are several pictures on the placemat.
- 6. Teacher evaluation.

#### **Adaptations and Extensions**

- Teacher writes the child's name on the place mat as a guide for the child.
- Select pictures corresponding to the final sound in name.
- Use last names.

**AK11** 

**Letter-Sound Correspondence** 