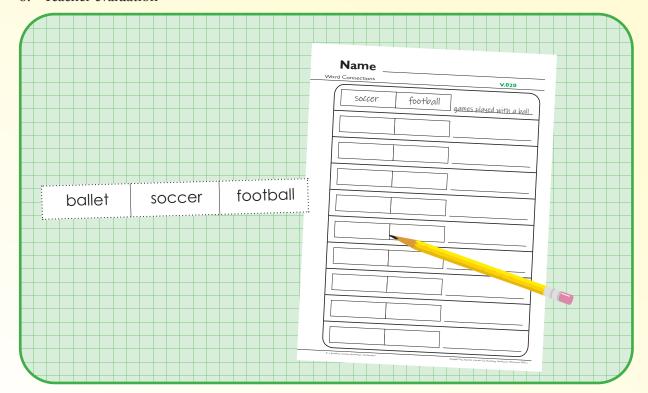

### Students compare similar words, distinguish features, and record shared attributes.

- 1. Place word strips in a stack face down at the center. Provide the student with a student sheet.
- 2. The student selects a strip and reads the three words (e.g., "ballet, soccer, football").
- 3. Determines which two words are similar and why (e.g., "soccer and football are both played using a ball").
- 4. Writes the two similar words in the boxes on the student sheet (e.g., soccer/football) and writes the shared attribute beside the words (e.g., ball or games played with a ball.).
- 5. Continues until student sheet is complete.
- 6. Teacher evaluation

# Vocabulary

| Word Connections | V. 020 |
|------------------|--------|
|------------------|--------|

| ballet | soccer     | football |
|--------|------------|----------|
| car    | bike       | boat     |
| house  | yard       | building |
| lion   | dog        | cat      |
| apple  | broccoli   | peach    |
| blouse | shirt      | shoes    |
| pot    | bowl       | plate    |
| tree   | bush       | sidewalk |
| lamp   | flashlight | sun      |
| chair  | couch      | table    |

word strips

Name \_\_\_\_

| vvord Connections | V. 020 | · |
|-------------------|--------|---|
|                   |        |   |
|                   |        |   |
|                   |        |   |
|                   |        |   |
|                   |        |   |
|                   |        |   |
|                   |        |   |
|                   |        |   |
|                   |        |   |
|                   |        |   |