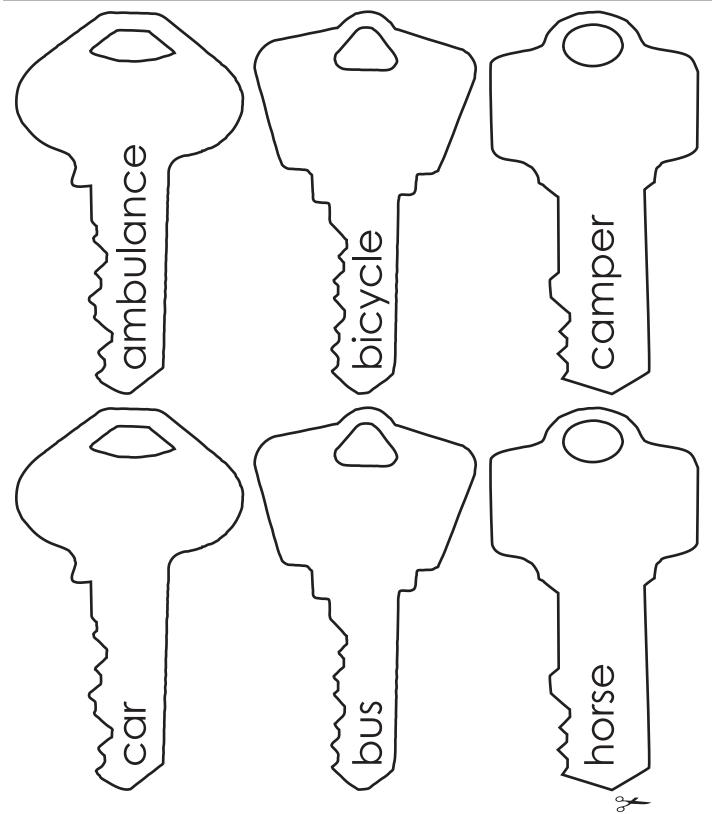

### Students sort transportation words into categories and group on key rings.

- 1. Place the transportation category cards face up in a row and the key rings at the center. Place the word keys face down in a stack.
- 2. Taking turns, the students select and read the category cards, and place each on a separate key ring.
- 3. Select a word key, read the word, and place it on the key ring with the corresponding category card (e.g., places the glider key card on the key ring with the air category card).
- 4. Continue until all word keys are sorted.
- 5. Peer evaluation

word keys

Transportation Key Sort V. 017

word keys

V. 017 Transportation Key Sort

Transportation Key Sort V. 017

word keys

| V. 017 | Transportation Key Sort |  |  |
|--------|-------------------------|--|--|
|        |                         |  |  |
|        |                         |  |  |
|        |                         |  |  |
|        |                         |  |  |
|        |                         |  |  |
|        |                         |  |  |
|        |                         |  |  |
|        |                         |  |  |
|        |                         |  |  |
|        |                         |  |  |
|        |                         |  |  |
|        |                         |  |  |
|        |                         |  |  |
|        |                         |  |  |
|        |                         |  |  |
|        |                         |  |  |
|        |                         |  |  |
|        |                         |  |  |
|        |                         |  |  |
|        |                         |  |  |
|        |                         |  |  |
|        |                         |  |  |
|        |                         |  |  |
|        |                         |  |  |
|        |                         |  |  |
|        |                         |  |  |
|        |                         |  |  |