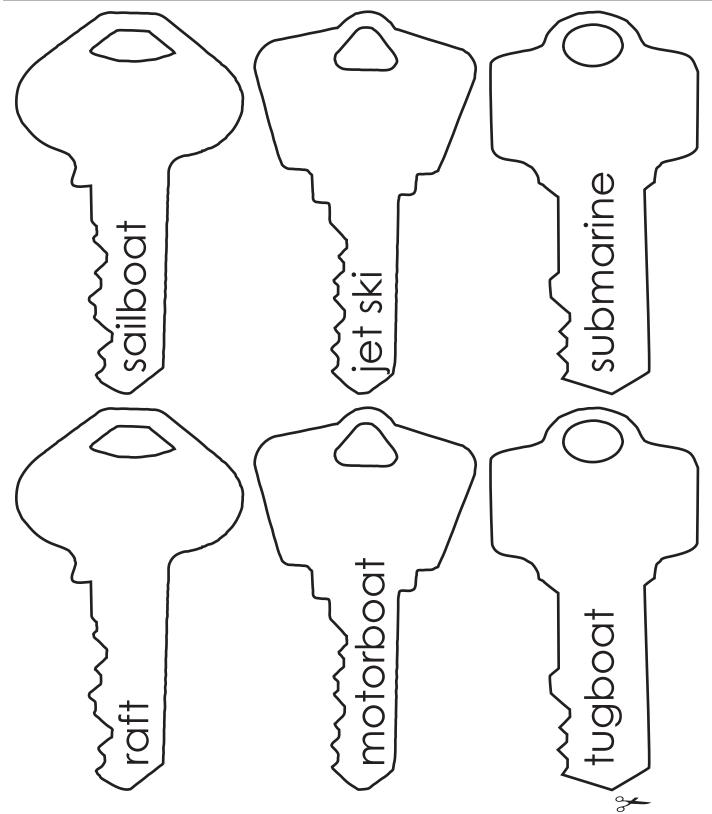

### Students sort transportation words into categories and group on key rings.

- 1. Place the transportation category cards face up in a row and the key rings at the center. Place the word keys face down in a stack.
- 2. Taking turns, the students select and read the category cards, and place each on a separate key ring.
- 3. Select a word key, read the word, and place it on the key ring with the corresponding category card (e.g., places the glider key card on the key ring with the air category card).
- 4. Continue until all word keys are sorted.
- 5. Peer evaluation

word keys

Transportation Key Sort V. 017

word keys

V. 017 Transportation Key Sort

Transportation Key Sort V. 017

word keys

| V. 017 | Transportation Key Sort |  |  |
|--------|-------------------------|--|--|
|        |                         |  |  |
|        |                         |  |  |
|        |                         |  |  |
|        |                         |  |  |
|        |                         |  |  |
|        |                         |  |  |
|        |                         |  |  |
|        |                         |  |  |
|        |                         |  |  |
|        |                         |  |  |
|        |                         |  |  |
|        |                         |  |  |
|        |                         |  |  |
|        |                         |  |  |
|        |                         |  |  |
|        |                         |  |  |
|        |                         |  |  |
|        |                         |  |  |
|        |                         |  |  |
|        |                         |  |  |
|        |                         |  |  |
|        |                         |  |  |
|        |                         |  |  |
|        |                         |  |  |
|        |                         |  |  |
|        |                         |  |  |
|        |                         |  |  |