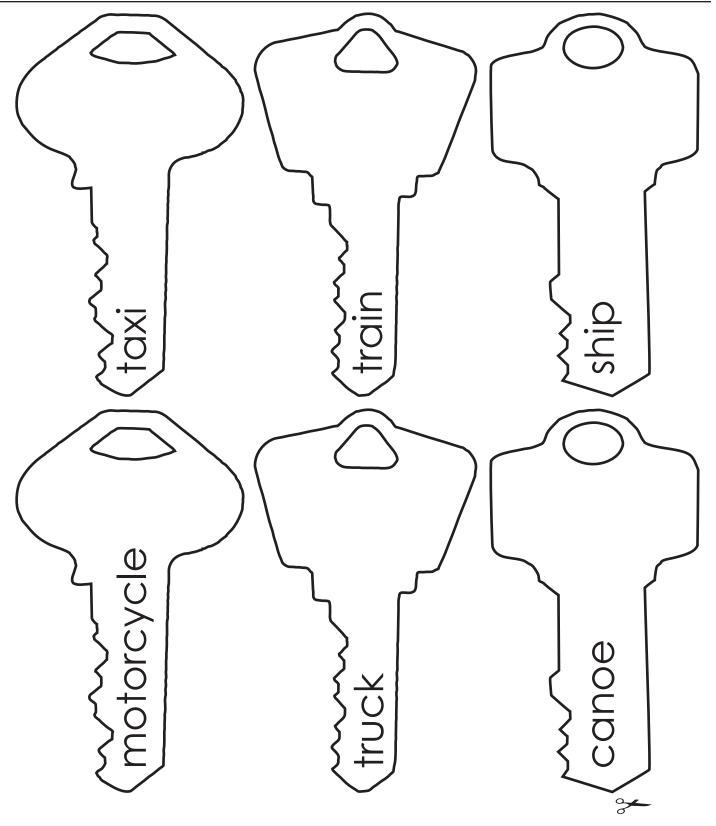

### Students sort transportation words into categories and group on key rings.

- 1. Place the transportation category cards face up in a row and the key rings at the center. Place the word keys face down in a stack.
- 2. Taking turns, the students select and read the category cards, and place each on a separate key ring.
- 3. Select a word key, read the word, and place it on the key ring with the corresponding category card (e.g., places the glider key card on the key ring with the air category card).
- 4. Continue until all word keys are sorted.
- 5. Peer evaluation

word keys

Transportation Key Sort V. 017

word keys

V. 017 Transportation Key Sort

Transportation Key Sort V. 017

word keys

| V. 017 | Transportation Key Sort |  |  |
|--------|-------------------------|--|--|
|        |                         |  |  |
|        |                         |  |  |
|        |                         |  |  |
|        |                         |  |  |
|        |                         |  |  |
|        |                         |  |  |
|        |                         |  |  |
|        |                         |  |  |
|        |                         |  |  |
|        |                         |  |  |
|        |                         |  |  |
|        |                         |  |  |
|        |                         |  |  |
|        |                         |  |  |
|        |                         |  |  |
|        |                         |  |  |
|        |                         |  |  |
|        |                         |  |  |
|        |                         |  |  |
|        |                         |  |  |
|        |                         |  |  |
|        |                         |  |  |
|        |                         |  |  |
|        |                         |  |  |
|        |                         |  |  |
|        |                         |  |  |
|        |                         |  |  |