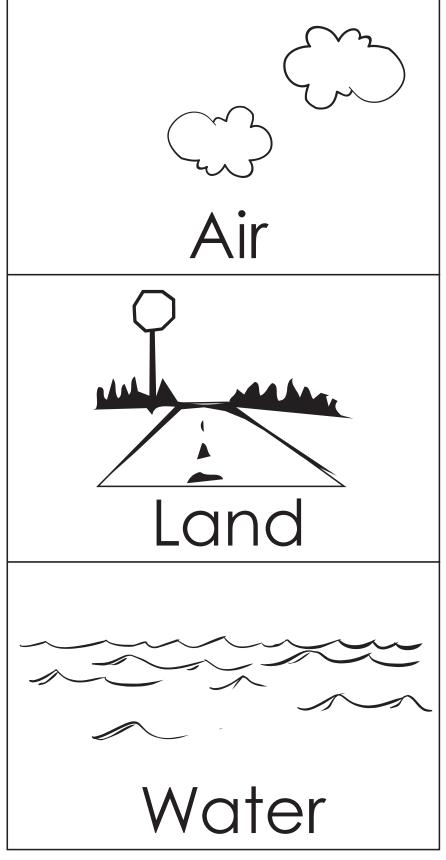

### Students sort transportation words into categories and group on key rings.

- 1. Place the transportation category cards face up in a row and the key rings at the center. Place the word keys face down in a stack.
- 2. Taking turns, the students select and read the category cards, and place each on a separate key ring.
- 3. Select a word key, read the word, and place it on the key ring with the corresponding category card (e.g., places the glider key card on the key ring with the air category card).
- 4. Continue until all word keys are sorted.
- 5. Peer evaluation

word keys

Transportation Key Sort V. 017

word keys

V. 017 Transportation Key Sort

Transportation Key Sort V. 017

word keys

| V. 017 | Transportation Key Sort |  |  |
|--------|-------------------------|--|--|
|        |                         |  |  |
|        |                         |  |  |
|        |                         |  |  |
|        |                         |  |  |
|        |                         |  |  |
|        |                         |  |  |
|        |                         |  |  |
|        |                         |  |  |
|        |                         |  |  |
|        |                         |  |  |
|        |                         |  |  |
|        |                         |  |  |
|        |                         |  |  |
|        |                         |  |  |
|        |                         |  |  |
|        |                         |  |  |
|        |                         |  |  |
|        |                         |  |  |
|        |                         |  |  |
|        |                         |  |  |
|        |                         |  |  |
|        |                         |  |  |
|        |                         |  |  |
|        |                         |  |  |
|        |                         |  |  |
|        |                         |  |  |
|        |                         |  |  |