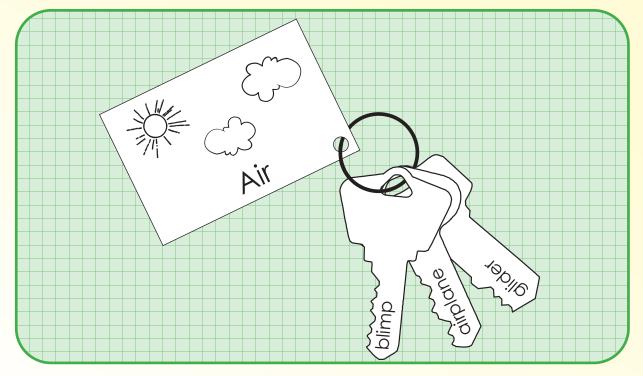

### Students sort transportation words into categories and group on key rings.

- 1. Place the transportation category cards face up in a row and the key rings at the center. Place the word keys face down in a stack.
- 2. Taking turns, the students select and read the category cards, and place each on a separate key ring.
- 3. Select a word key, read the word, and place it on the key ring with the corresponding category card (e.g., places the glider key card on the key ring with the air category card).
- 4. Continue until all word keys are sorted.
- 5. Peer evaluation

### Extensions and Adaptations

- ▶ Use word keys without category cards and complete an open sort.
- Use other category cards.

Transportation Key Sort

V. 017

transportation category cards

V. 017 Transportation Key Sort