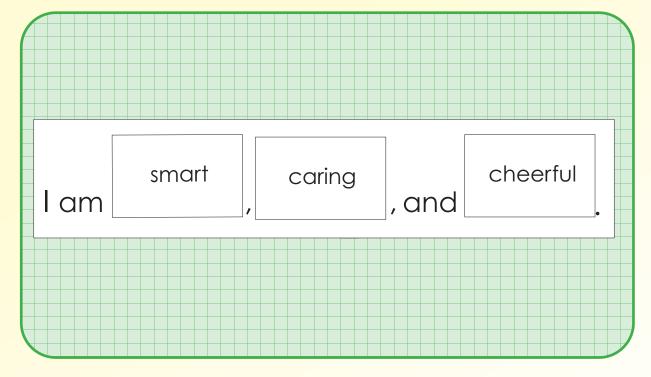

### Materials

- ▶ About Me sentence word board Copy, cut, assemble, and laminate.
- ► Adjective word cards

#### Students complete a sentence using descriptive words.

- 1. Place the About Me sentence word board and adjective word cards at the center.
- 2. The student reads all the word cards, selects three that describe himself, and places them on the sentence strip covering the blank spaces. Reads the sentence (e.g., "I am smart, caring, and cheerful.").
- 3. Chooses five other students and completes the About Me sentence word board using three adjectives that describe each of them. Reads each sentence.
- 4. Self check