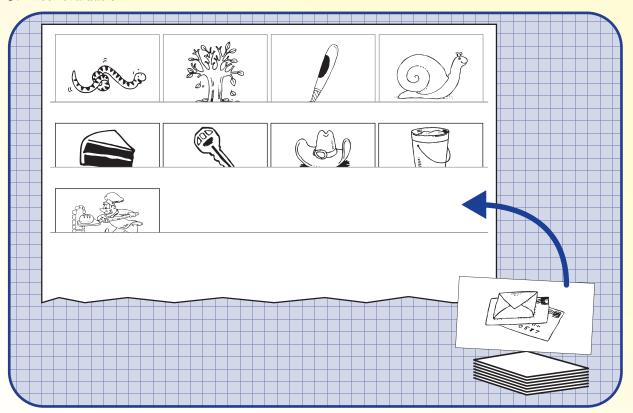

Rhyme Closed Sort PA. 005

other rhyming picture cards: sleep, dice, rice, mice, cab, crab

PA. 005 Rhyme Closed Sort

other rhyming picture cards: lab, block, clock, lock, rock, sock

Rhyme Closed Sort PA. 005

other rhyming picture cards: dog, frog, fog, log, jog

PA. 005 Rhyme Closed Sort

initial sound picture cards: peanut, purse, present, popcorn, peach, bee

Rhyme Closed Sort PA. 005

initial sound picture cards: bat, bag, basket, bottle, gate, gum