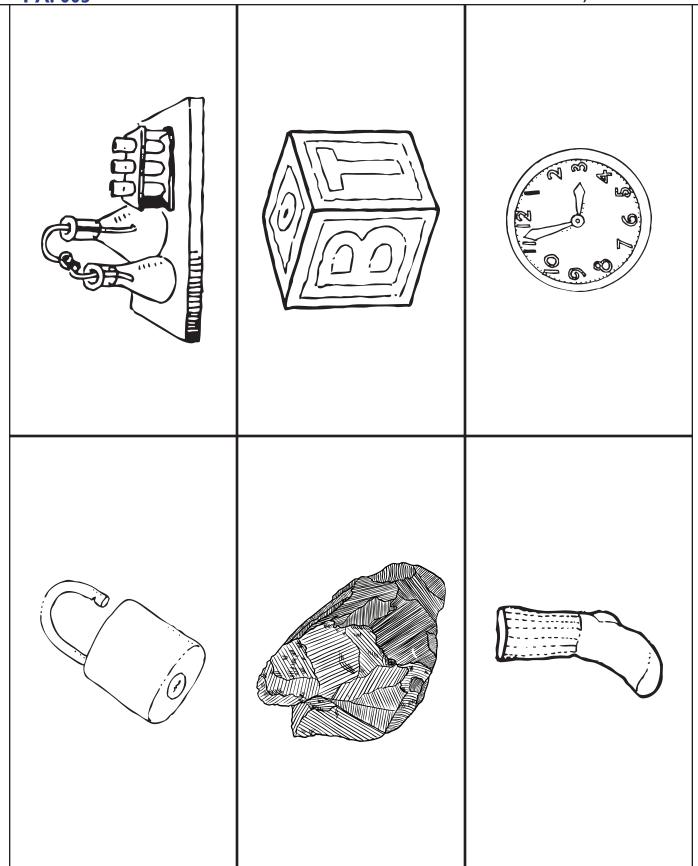

other rhyming picture cards: dog, frog, fog, log, jog

PA. 005 Rhyme Closed Sort

initial sound picture cards: peanut, purse, present, popcorn, peach, bee

Rhyme Closed Sort PA. 005

initial sound picture cards: bat, bag, basket, bottle, gate, gum