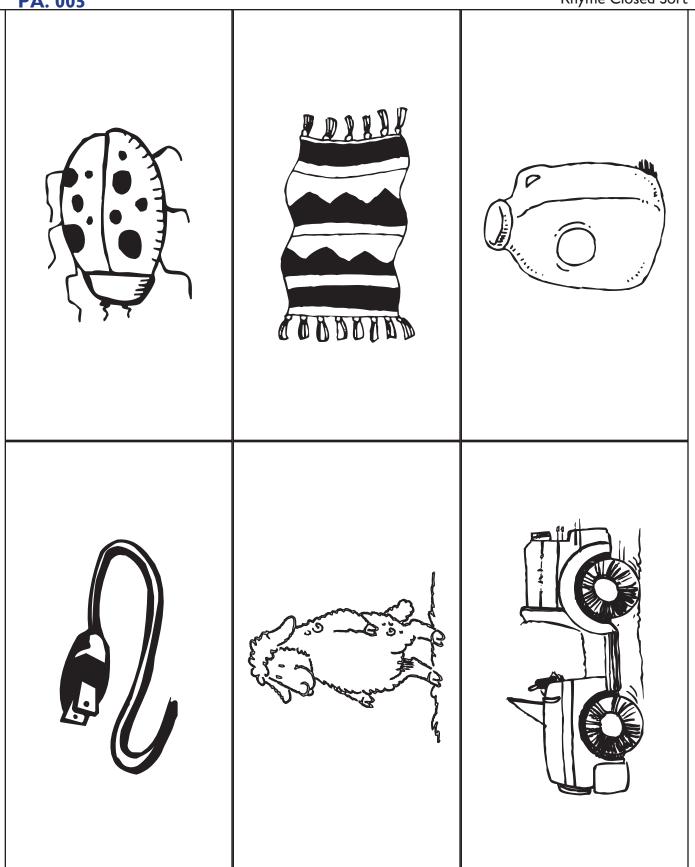

Rhyme Closed Sort PA. 005

rhyming picture cards: cat, hat, mat, rat, pat

Rhyme Closed Sort PA. 005

rhyming picture cards: nail, pail, tail, sail, mail

PA. 005 Rhyme Closed Sort

other rhyming picture cards: bug, rug, jug, plug, sheep, jeep

Rhyme Closed Sort PA. 005

other rhyming picture cards: sleep, dice, rice, mice, cab, crab

PA. 005 Rhyme Closed Sort

other rhyming picture cards: lab, block, clock, lock, rock, sock

Rhyme Closed Sort PA. 005