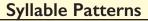

# **Objective**

The student will segment syllables in words.

- Syllable game board Copy on card stock, connect, and laminate.
- Syllable word cards Write the number of syllables on the back side of the word cards for self-check.
- ► Game pieces (e.g., counters)

# Students count the number of syllables in words while playing a board game.

- 1. Place the game board and stack of word cards face up on a flat surface. Place game pieces at START on the game board.
- 2. Taking turns, students select the top card and read the word (e.g., "picnic").
- 3. Say the word again segmenting it by syllables (i.e., "pic-nic"). Count the number of syllables (i.e., "2"). Check the back of the card for the number of syllables.
- 4. If correct, move game piece the same number of spaces on game board. If incorrect, leave game piece where it is.
- 5. Place word card at bottom of stack.
- 6. Continue until students reach the end.
- 7. Peer evaluation