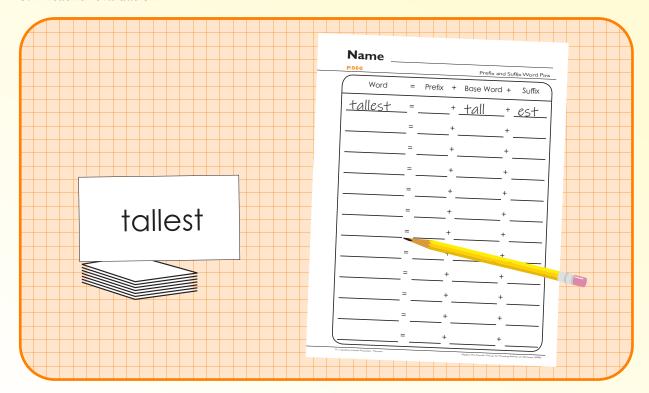

## **Objective**

The student will identify base words and affixes.

### Materials

- Word cards
- ▶ Student sheet
- ▶ Whiteboards
- ► Vis-à-Vis® markers
- Pencils

#### Students segment words by isolating the base word and affixes.

- 1. Place word cards face down in a stack on a flat surface. Provide each student with a whiteboard, Vis-à-Vis® marker, and student sheet.
- 2. Taking turns, students select the top card from the stack, read it orally (e.g., "tallest"), and write the word on their whiteboards.
- 3. Determine the base word and the affix (i.e., tall est). Put a line between the base word and
- 4. Record on student sheet.
- 5. Continue until all words are recorded.
- 6. Teacher evaluation