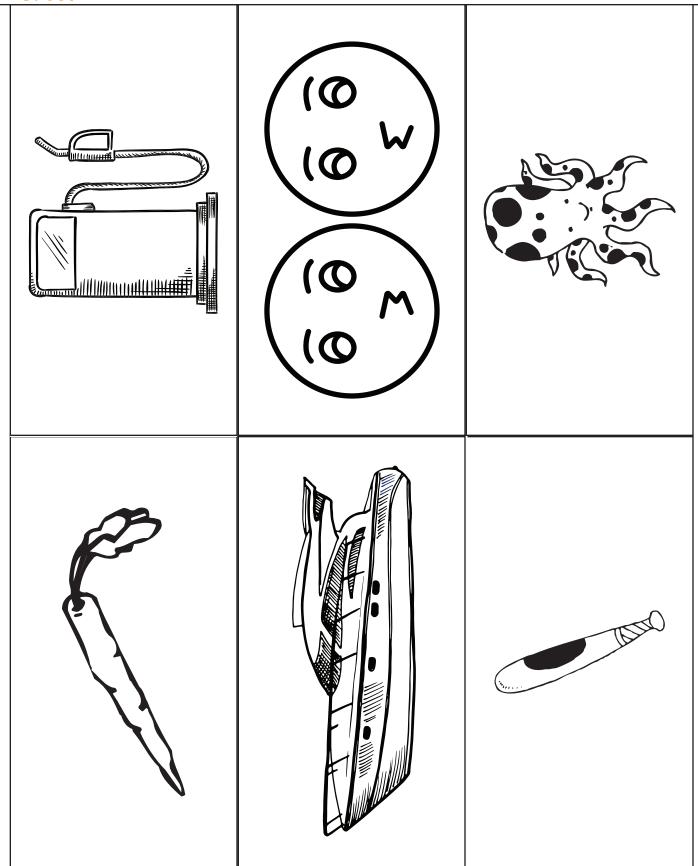

letter/letter combination cards

letter/letter combination cards

P. 019 Letter-Sound Folder Sort

tub, crab, crib, bulb, rock, milk

steak, lock, bed, card, bird, cloud

P. 019 Letter-Sound Folder Sort

cookie, pea, tea, penny, wolf, elf

leaf, scarf, bug, bag, frog, log

P. 019 Letter-Sound Folder Sort

book, cake, stick, school, shovel, seal

bowl, arm, team, drum, broom, seven

P. 019 Letter-Sound Folder Sort

button, corn, moon, piano, zero, volcano