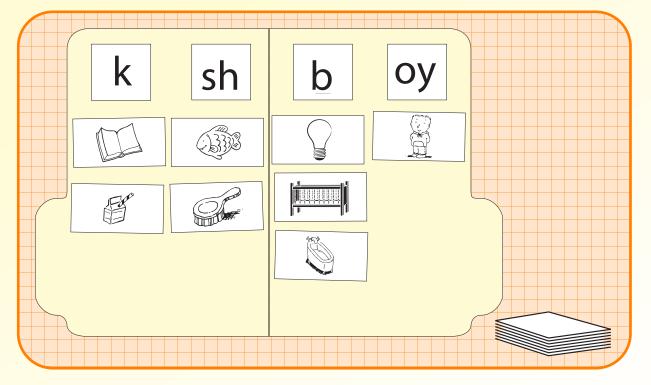

#### **Materials**

- ► Letter/letter combination cards Choose four target letters or letter combination cards.
- ▶ File folder Tape or glue target cards horizontally across the top of the file folder.
- ► Final sound picture cards Choose picture cards that correspond to target letters.

#### Students sort final sound picture cards to letters on a file folder.

- 1. Place the open file folder on a flat surface. Place the final sound picture cards face up in a stack next to the file folder.
- 2. Taking turns, students select a card, name the picture, and say its final sound (e.g., "crib, /b/").
- 3. Look for letter(s) on folder that corresponds to final sound, name it (i.e., "b"), and place the final sound picture card below that letter(s).
- 4. Continue until all cards are sorted.
- 5. Peer evaluation

#### **Extensions and Adaptations**

- Use other target letter(s).
- Sort initial or medial sounds.

P. 019 Letter-Sound Folder Sort

| <b>6</b> |   | f |
|----------|---|---|
| 9        |   |   |
| m        |   |   |
|          | S |   |