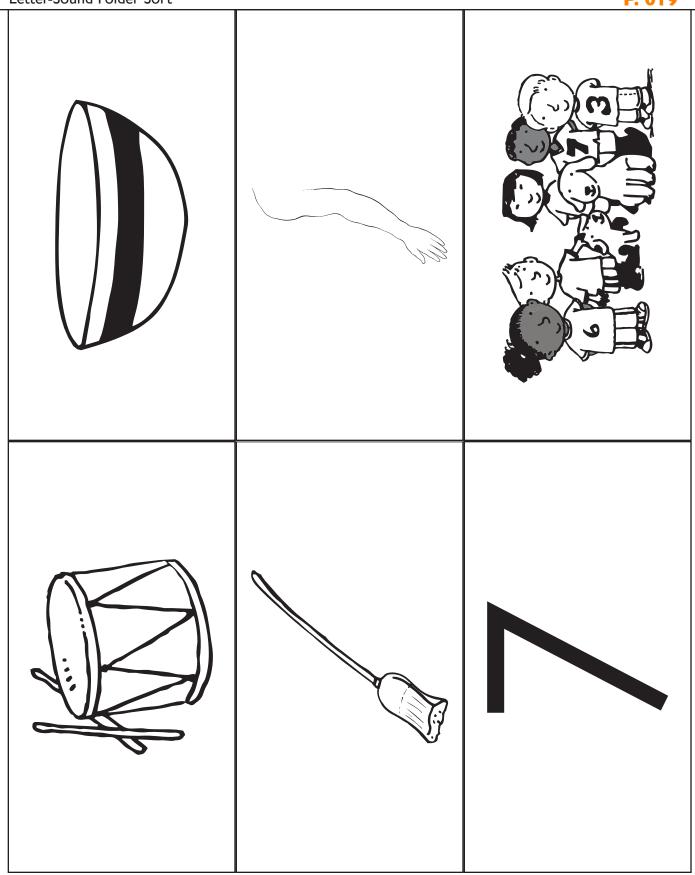

leaf, scarf, bug, bag, frog, log

P. 019 Letter-Sound Folder Sort

book, cake, stick, school, shovel, seal

bowl, arm, team, drum, broom, seven

P. 019 Letter-Sound Folder Sort

button, corn, moon, piano, zero, volcano