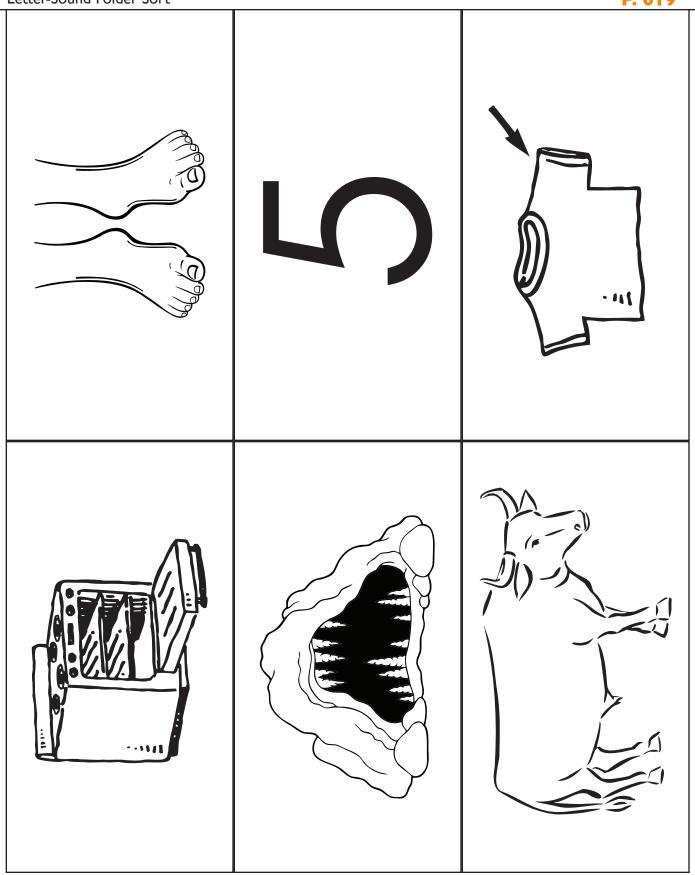

potato, ship, sleep, stop, soap, bus

P. 019 Letter-Sound Folder Sort

gas, kiss, octopus, carrot, boat, bat

feet, five, sleeve, stove, cave, ox

P. 019 Letter-Sound Folder Sort

ax, six, box, car, star, jar

shower, river, stir, brush, dish, fish

P. 019 Letter-Sound Folder Sort

trash, tooth, bath, watch, sandwich, inch

couch, king, swing, ring, gong, cow

P. 019 Letter-Sound Folder Sort

plow, draw, claw, jaw, straw, paw

zoo, kangaroo, shampoo, igloo, boy, toy