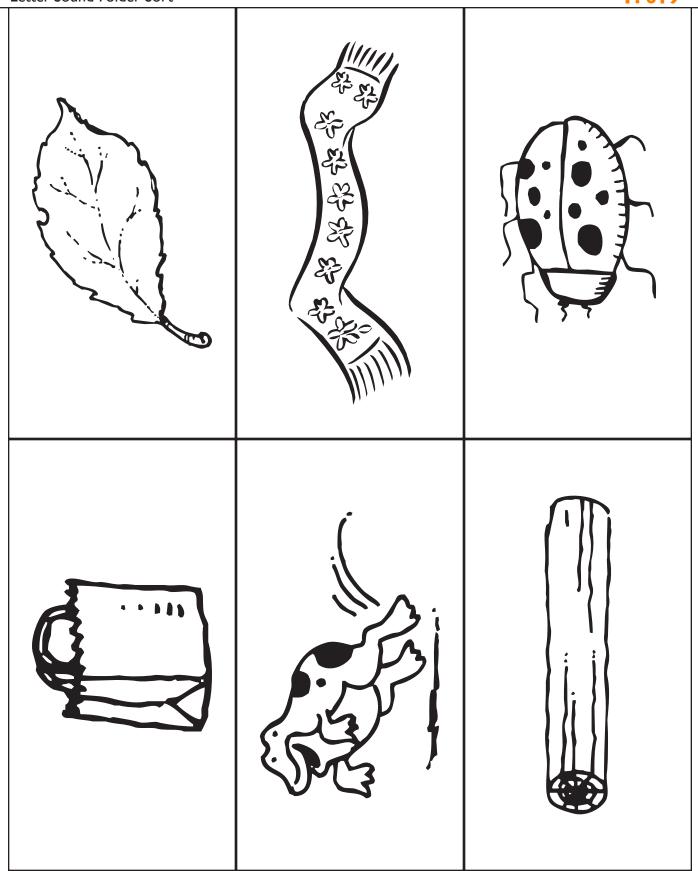

leaf, scarf, bug, bag, frog, log

P. 019 Letter-Sound Folder Sort

book, cake, stick, school, shovel, seal

bowl, arm, team, drum, broom, seven

P. 019 Letter-Sound Folder Sort

button, corn, moon, piano, zero, volcano