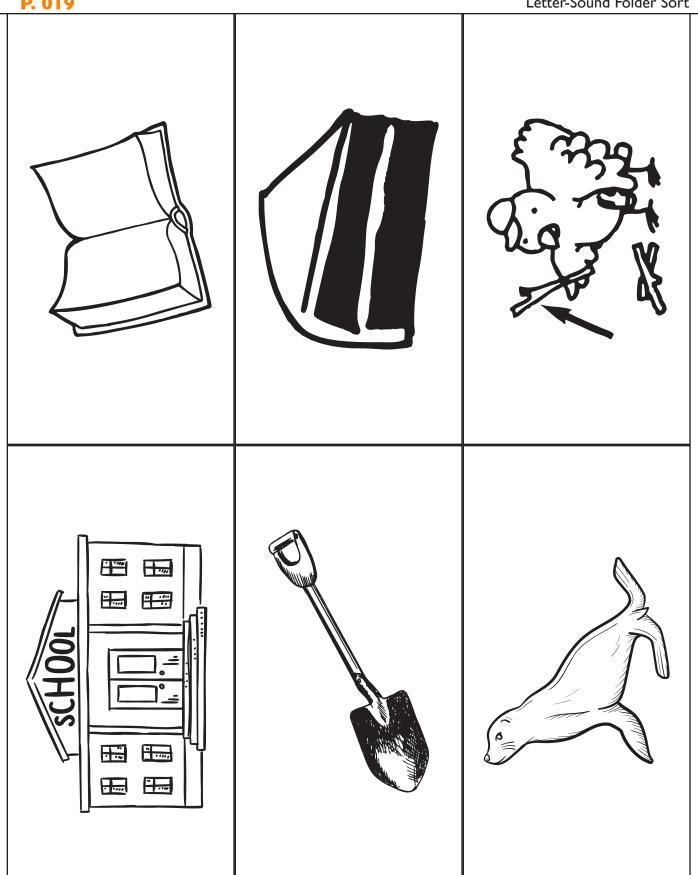

leaf, scarf, bug, bag, frog, log

P. 019 Letter-Sound Folder Sort

book, cake, stick, school, shovel, seal

bowl, arm, team, drum, broom, seven

P. 019 Letter-Sound Folder Sort

button, corn, moon, piano, zero, volcano