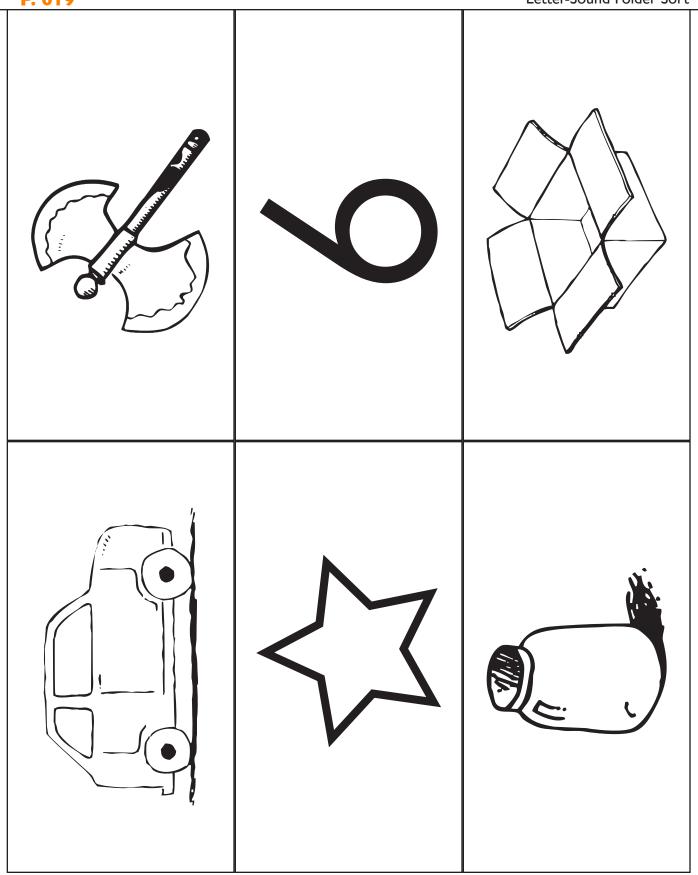

P. 019 Letter-Sound Folder Sort

trash, tooth, bath, watch, sandwich, inch

couch, king, swing, ring, gong, cow

P. 019 Letter-Sound Folder Sort

plow, draw, claw, jaw, straw, paw

zoo, kangaroo, shampoo, igloo, boy, toy