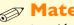

## **Objective**

The student will name and match letters of the alphabet.

- Materials
  - Alphabet bulletin board borders or letter-picture strip Cut one alphabet border or letter-picture strip into individual cards. Leave one border or strip uncut.

#### Students match letter cards to an alphabet border.

- 1. Place the uncut alphabet bulletin board on a flat surface. Place the border cards face up in a stack.
- 2. Taking turns, student one selects a card, holds it up, and says the name of the letter (e.g., "h").
- 3. Student two matches the card to the letter on the alphabet border.
- 4. Continue until all cards are matched on the uncut border.
- 5. Peer evaluation