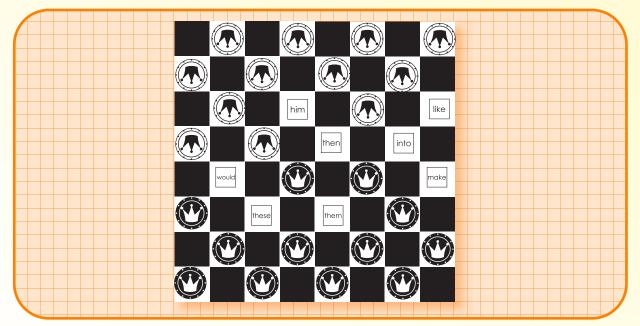

#### Materials

- ► High frequency word cards Select target words.
- ► Checkerboard Make four copies of the checkerboard on card stock, connect to make a full size checkerboard, and laminate.
- ▶ Checkers
- ▶ Vis-à-Vis. marker Write target high frequency words on the squares of the game board.

#### Students practice reading high frequency words while playing a checker game.

- 1. Place the checkerboard on a flat surface with the corner white square to the student's left. Place checkers on the board in the traditional manner.
- 2. Taking turns, students move a checker to a word (either directly or by jumping and taking an opponent's piece) and orally read the word on the square.
- 3. If able to read the word correctly, keeps the checker on that square. If unable to read the word, returns to the previous square.
- 4. Continue until one student reaches the opposite side of the board.
- 5. Peer evaluation