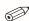

#### Materials

- ► High frequency word cards Select target words.
- ► Checkerboard Make four copies of the checkerboard on card stock, connect to make a full size checkerboard, and laminate.
- ▶ Checkers
- ▶ Vis-à-Vis. marker Write target high frequency words on the squares of the game board.

#### Students practice reading high frequency words while playing a checker game.

- 1. Place the checkerboard on a flat surface with the corner white square to the student's left. Place checkers on the board in the traditional manner.
- 2. Taking turns, students move a checker to a word (either directly or by jumping and taking an opponent's piece) and orally read the word on the square.
- 3. If able to read the word correctly, keeps the checker on that square. If unable to read the word, returns to the previous square.
- 4. Continue until one student reaches the opposite side of the board.
- 5. Peer evaluation