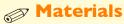

### **Objective**

The student will blend sounds of letters to make words.

- Picture cards
- Letter tile cards
- Digraph tile cards
- ► Paper
- Pencils

# Students segment names of pictures into phonemes and use the corresponding letter tiles to spell the word.

- 1. Place the picture cards face down in a stack. Place the letter and digraph tile cards face up in rows. Provide each student with paper.
- 2. Taking turns, student one selects the top card from the stack, names it, and segments it into individual phonemes (e.g., "fish, /f//i//sh/").
- 3. Student two selects the letter tiles that correspond to the phonemes and places them in the correct order (i.e., f-i-sh).
- 4. Student one says the sounds of each letter(s), blends them, and reads the word orally (i.e., "/f//i//sh/, fish").
- 5. Both students record the word on their paper.
- 6. Continue until all words are recorded.
- 7. Teacher evaluation