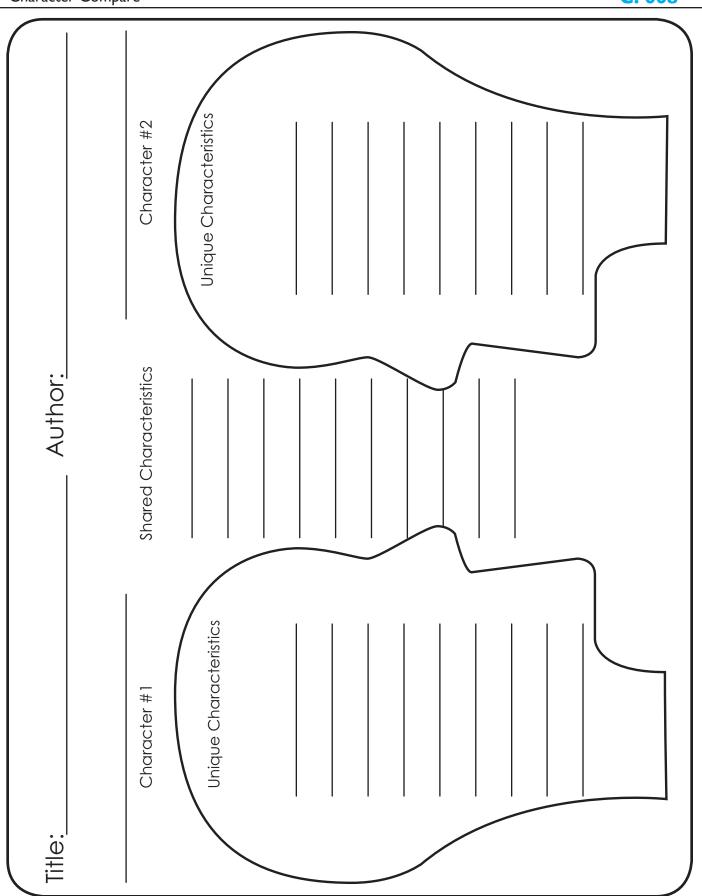

#### Character Compare

#### Students compare characters using a graphic organizer.

- 1. Place text at the center. Provide the student with a student sheet.
- 2. The student reads the text or reviews the teacher read-aloud.
- 3. Names two characters in the story and writes each name on the student sheet.
- 4. Writes attributes that are shared by both characters on the lines between the boxes. Writes attributes that are unique to just one character on the lines under the corresponding name.
- 5. Continues until student sheet is complete.
- 6. Teacher evaluation