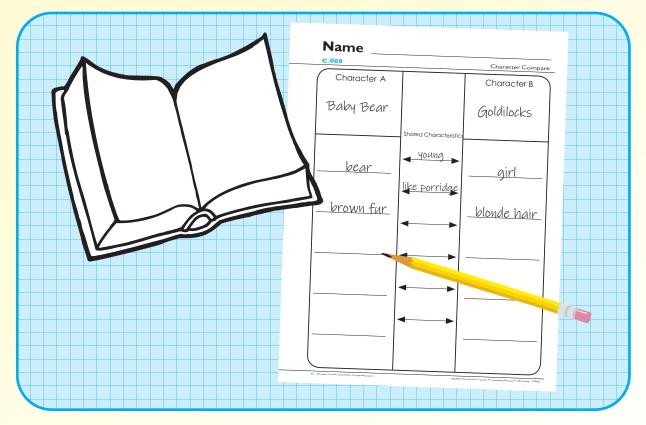

#### Students compare characters using a graphic organizer.

- 1. Place text at the center. Provide the student with a student sheet.
- 2. The student reads the text or reviews the teacher read-aloud.
- 3. Names two characters in the story and writes each name on the student sheet.
- 4. Writes attributes that are shared by both characters on the lines between the boxes. Writes attributes that are unique to just one character on the lines under the corresponding name.
- 5. Continues until student sheet is complete.
- 6. Teacher evaluation

## **Extensions and Adaptations**

- Use another graphic organizer to compare characters.
- ► Compare characters from a different story.

C. 008 Character Compare

| Character A |                        | Character B |
|-------------|------------------------|-------------|
|             |                        |             |
|             |                        |             |
|             | Shared Characteristics |             |
|             | <b>←</b>               |             |
|             |                        |             |
|             |                        |             |
|             | <b>←</b>               |             |
|             |                        |             |
|             |                        |             |
|             | <b>←</b>               |             |
|             |                        |             |
|             | <b>←</b>               |             |
|             |                        |             |
|             |                        | <i>J</i>    |