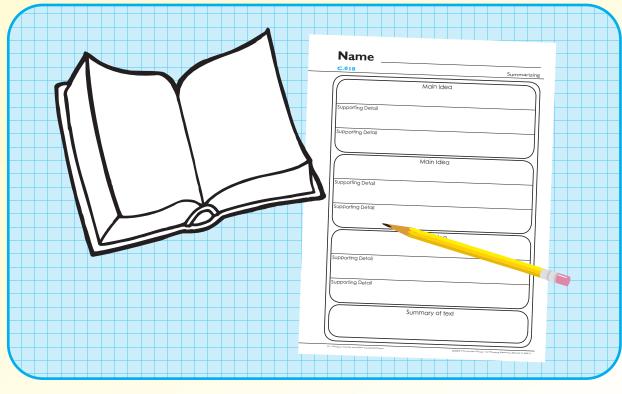

## Name

**C. 018** 

Summarizing

|                     | Main Idea       |   |
|---------------------|-----------------|---|
|                     |                 |   |
|                     |                 |   |
| Supporting Detail   |                 |   |
|                     |                 |   |
|                     |                 |   |
| Supporting Detail   |                 |   |
|                     |                 |   |
|                     |                 | ) |
|                     |                 |   |
| (                   | Main Idea       |   |
|                     |                 |   |
| Currentin er Deteil |                 |   |
| Supporting Detail   |                 |   |
|                     |                 |   |
|                     |                 |   |
| Supporting Detail   |                 |   |
|                     |                 |   |
|                     |                 |   |
|                     | Main Idea       |   |
|                     |                 |   |
|                     |                 |   |
| Supporting Detail   |                 |   |
|                     |                 |   |
|                     |                 |   |
| Supporting Detail   |                 |   |
|                     |                 |   |
|                     |                 | ) |
| $\succ$             |                 |   |
| (                   | Summary of text | ) |
|                     |                 |   |
|                     |                 |   |
|                     |                 |   |