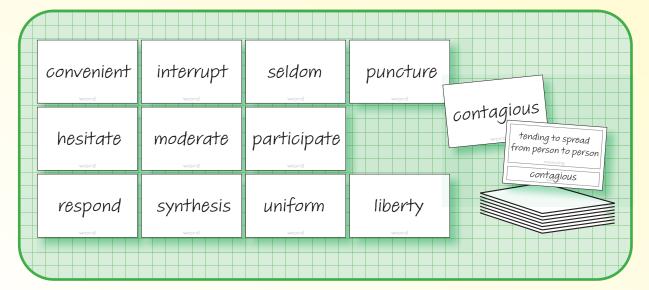

#### Materials

Word and meaning cards

Write target vocabulary word that has been introduced on each word card. Write meaning to correspond to the vocabulary word on meaning card. In small letters write the word at the bottom of the meaning card. Note: Preprinted vocabulary and meaning cards can be used (e.g., from your reading program).

#### Students match meanings to vocabulary words.

- 1. Place word cards face up in rows. Place meaning cards face down in a stack.
- 2. Taking turns, student one selects the top meaning card (without revealing it) and reads it to student two (without the answer that is shown at the bottom). For example, "tending to spread from person to person."
- 3. Student two picks up a word card that may match the meaning and reads it aloud (i.e., contagious). Student one checks the bottom of the card for the correct word. If correct, student one gives the card to student two who places both cards face up next to each other. If incorrect, the meaning card is placed at the bottom of the stack and the word card is returned to its original place.
- 4. Reverse roles.
- 5. Continue until all word cards are used.
- 6. Peer evaluation

# Vocabulary

| What Do You Mean? | V. 021  |
|-------------------|---------|
|                   |         |
|                   |         |
|                   |         |
|                   |         |
|                   | meaning |
|                   | word    |
| word              | VV01'G  |
|                   |         |
|                   |         |
|                   |         |
|                   | meaning |
|                   |         |
| word              | word    |
| WOIG              |         |
|                   |         |
|                   |         |
|                   |         |
|                   | meaning |
|                   |         |
| word              | word    |
|                   |         |
|                   |         |
|                   |         |
|                   |         |
|                   | meaning |
|                   |         |
| word              | word    |

word and meaning cards