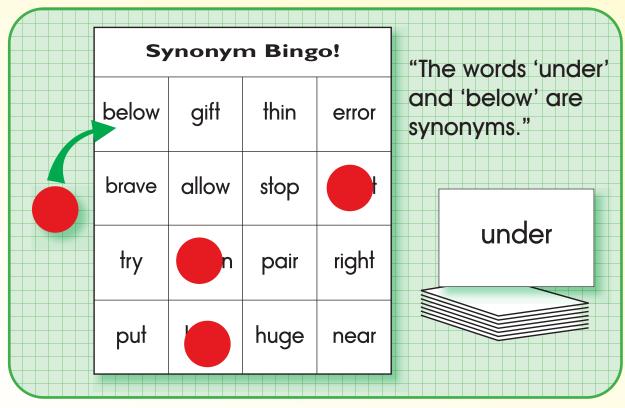

#### Students match synonyms by playing a bingo-type game.

- 1. Place the synonym cards face down in a stack. Provide each student with a different bingo card and counters.
- 2. Taking turns, students select the top card and read the word (e.g., under).
- 3. Look for the matching synonym on the bingo card (i.e., below). If there is a match, place a counter on that synonym and place card in a discard pile. If there is no match, return card to the bottom of the stack.
- 4. Continue until one card is covered with counters and a student says "Synonym Bingo!"
- 5. Peer evaluation

V. 00 I

| Synonym Bingo! |       |      |       |
|----------------|-------|------|-------|
| below          | gift  | thin | error |
| brave          | allow | stop | want  |
| try            | begin | pair | right |
| put            | hide  | huge | near  |