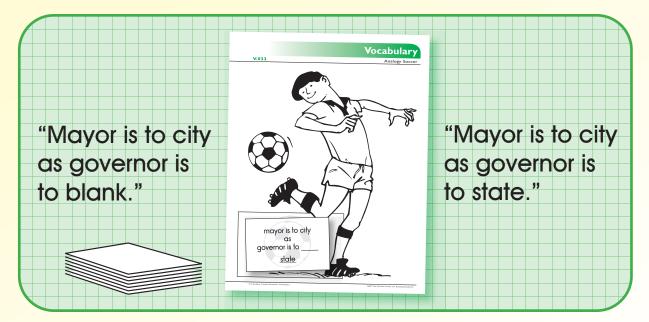

#### Students make analogies by playing a completion game.

- 1. Place analogy soccer cards face down in a stack. Provide each student with a soccer player.
- 2. Taking turns, student one draws the top card from the stack and reads the phrase to student two (without revealing the answer shown at the bottom of the card). For example, "Mayor is to city as governor is to blank."
- 3. Student two says a word to fill in the blank (i.e., state) and repeats the phrase with the answer. For example, "Mayor is to city as governor is to state."
- 4. Student one checks the answer given on the bottom of the card. If correct, student one gives the card to student two who places it on his soccer player. If incorrect, the card is placed at the bottom of the stack.
- 5. Reverse roles.
- 6. Continue until all analogies are completed.
- 7. Peer evaluation

mayor is to city
as
governor is to
state

teacher is to faculty
as
student is to \_\_\_\_\_
class

inch is to foot
as
minute is to
hour

smile is to lips
as
wink is to \_\_\_\_
eyes

write is to wrote
as
hide is to
hid