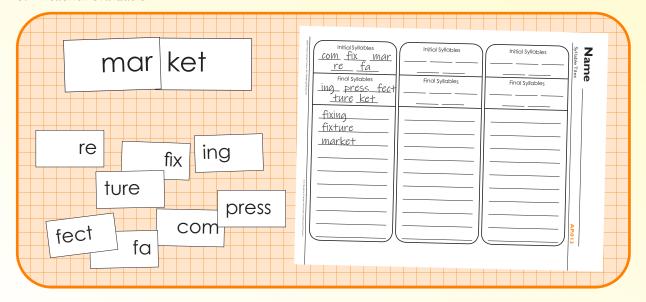

#### Students make words by using syllable cards.

- 1. Place initial syllable cards in bag labelled initial syllables. Place final syllable cards in bag labelled final syllables. Provide students with a timer. Provide each student with a student sheet.
- 2. Students each choose five cards from the initial syllables bag and five cards from the final syllables bag. Record syllables on student sheet.
- 3. Set the timer for three minutes.
- 4. Use the cards to make as many words as possible. Record words as they are made on student sheet. Read words aloud after timer rings.
- 5. Place cards back in the bag and select new cards from the bags and continue to make new words.
- 6. Teacher evaluation

final syllables

Select Syllables AP. 013

| Initial Syllables | Final Syllables |  |
|-------------------|-----------------|--|
| Initial Syllables | Final Syllables |  |
| Initial Syllables | Final Syllables |  |