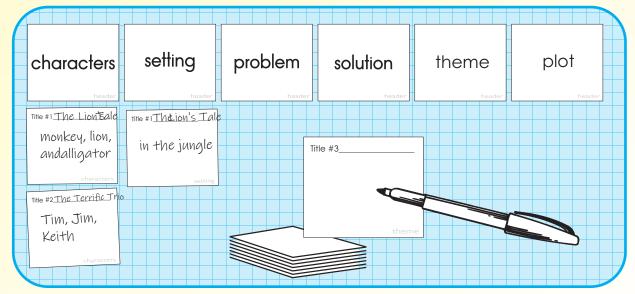

#### Students write information related to story elements and sort into appropriate categories.

- 1. Place header cards face up in a row. Place the story element cards face down in a stack. Provide each student with a copy of the texts.
- 2. Students review and discuss each of the texts.
- 3. Taking turns, students select the top card from the stack and read the category printed at the bottom of the card.
- 4. Write the title of the text that corresponds to the number on the card. Write information related to the story element and place in column under matching header card.
- 5. Continue until all cards are sorted.
- 6. Discuss the similarities and differences among the texts.
- 7. Peer evaluation

C. 008 Story Element Ease

characters

setting

header

header

problem

solution

header