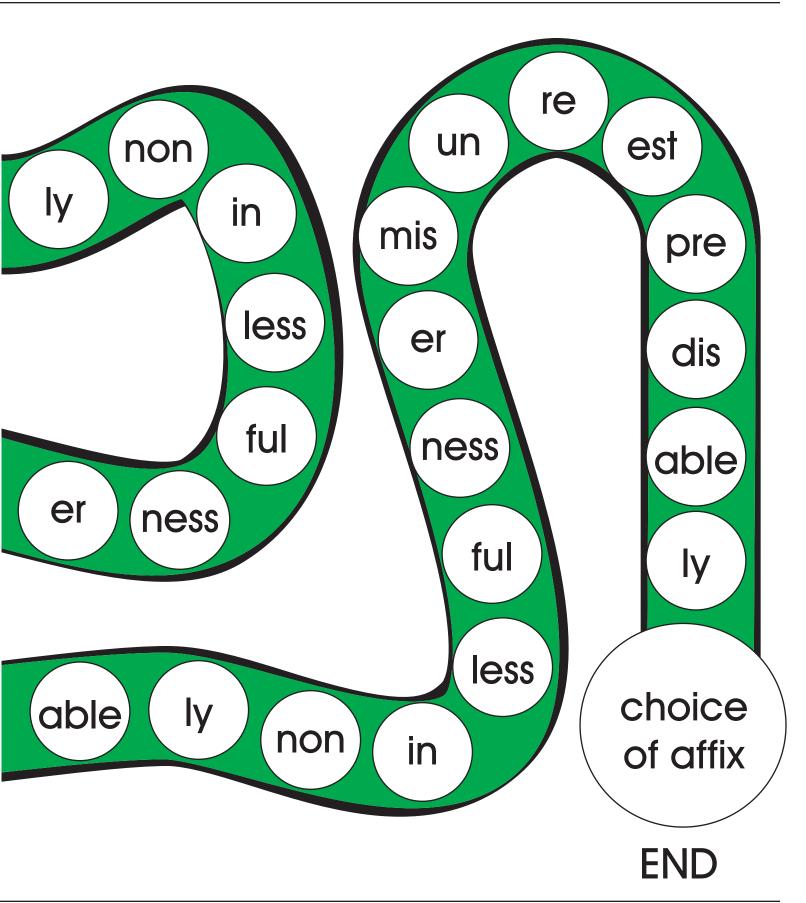

#### Materials

- ▶ Game board Copy, mount, and laminate.
- Work board Laminate.
- Number cube.
- Dictionary
- ► Vis-a-Vis® markers
- ► Game pieces (e.g., counters)

#### number cube

Affix Game V. 013 **START** 

V. 013 Affix Game

Affix Game V. 013

| Sentence using a word with the affix |  |  |  |  |
|--------------------------------------|--|--|--|--|
| Affix meaning                        |  |  |  |  |
| Afflix                               |  |  |  |  |