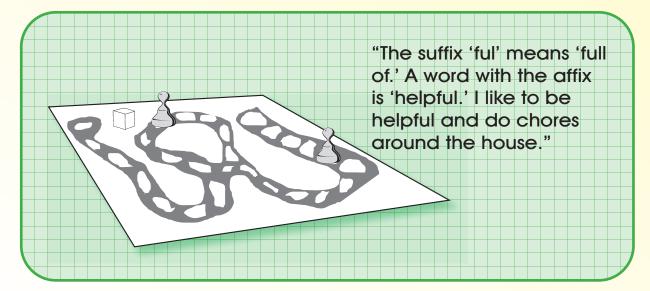

#### Students make words and use them in a sentence to show meaning by playing an affix game.

- 1. Place game board, number cube, work board, game pieces, and dictionary on a flat surface. Provide each student with Vis-a-Vis® marker.
- 2. Taking turns, students roll the number cube and move game piece the number of spaces shown.
- 3. Read affix, identify as a prefix or suffix, and state the meaning. Say a word with the affix and use in a sentence. For example, "Ful is a suffix that means full of. A word with the affix is helpful. I like to be helpful and do chores around the house."
- 4. If correct, leave game piece on the space and write word under the corresponding row on the work board. Note: Students may only use a word once. Use dictionary, as needed.
- 5. If incorrect, return game piece back to the previous space.
- 6. Continue until both students reach the end.
- 7. Peer evaluation