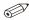

#### Students make words and use them in a sentence to show meaning by playing an affix game.

- 1. Place game board, number cube, work board, game pieces, and dictionary on a flat surface. Provide each student with Vis-a-Vis® marker.
- 2. Taking turns, students roll the number cube and move game piece the number of spaces shown.
- 3. Read affix, identify as a prefix or suffix, and state the meaning. Say a word with the affix and use in a sentence. For example, "Ful is a suffix that means full of. A word with the affix is helpful. I like to be helpful and do chores around the house."
- 4. If correct, leave game piece on the space and write word under the corresponding row on the work board. Note: Students may only use a word once. Use dictionary, as needed.
- 5. If incorrect, return game piece back to the previous space.
- 6. Continue until both students reach the end.
- 7. Peer evaluation

### Extensions and Adaptations

- ▶ Record affix, affix meaning, and a sentence using a word with the affix.
- ► Make other games using other affixes or roots.

Affix Game V. 013 **START** est re pre dis un able re mis est er pre un mis ness dis re ful able est less pre dis ly in non