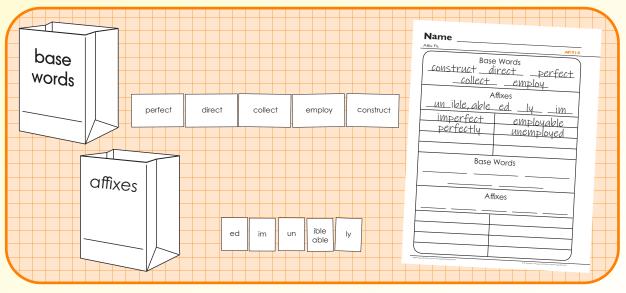

#### **Morpheme Structures**

Affix Fit

#### **Objective**

The student will blend base words with affixes.

- Base word cards
- ► Affix cards
- Student sheet
- Paper bags Label bags (i.e., base words and affixes).
- ► Timer
- Pencils

#### Students combine base words and affixes to make new words.

- 1. Place base word cards in bag labelled base words. Place affix cards in bag labelled affixes. Provide students with a timer. Provide each student with a student sheet.
- 2. Students each choose five cards from the base words bag and five cards from the affixes bag. Record selected base words and affixes on student sheet.
- 3. Set the timer for three minutes.
- 4. Use the cards to make as many words as possible. Record words as they are made on the student sheet. Read words aloud after timer rings.
- 5. Place words and affixes back in the bags and select new cards from the bags and continue to make new words.
- 6. Teacher evaluation