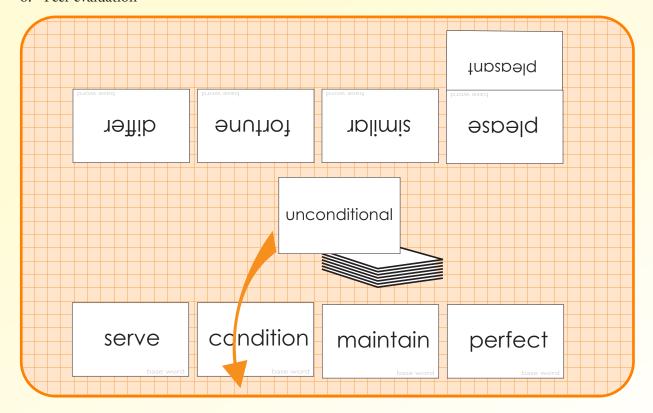

#### Students group multisyllabic words containing the same base word.

- 1. Place base word cards face down in a stack. Place word cards face down in a separate stack.
- 2. Students each select four cards from the base word stack. Read the words and place face up in a
- 3. Taking turns, students select a card from the word stack. Read it (e.g., unconditional).
- 4. Determine if the word is derived from one of their four base words (i.e., condition). If there is a correspondence, read the related words and place word card under corresponding base word. If there is no match, place card at the bottom of the stack.
- 5. Continue until all word cards are placed.
- 6. Peer evaluation

please

base word

base word

condition

serve

base word

base word

differ

maintain

base word

base word

perfect

similar

base word

base word

<del>~</del>