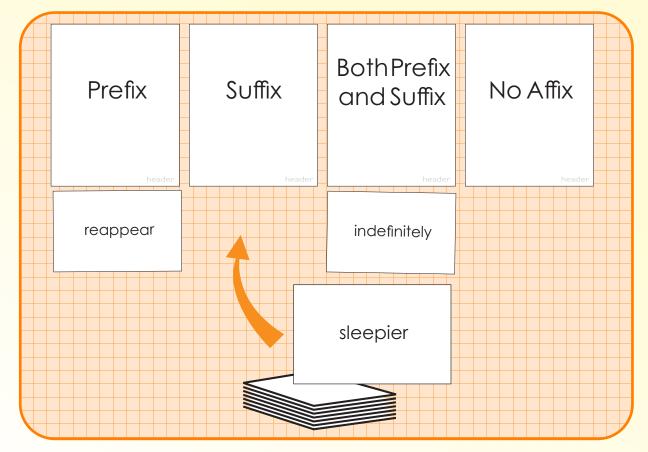

### Activity

Students sort words into words that have suffixes, prefixes, both prefixes and suffixes, and those that have no affixes.

- 1. Place header cards face up in a row. Place word cards face down in a stack.
- 2. Taking turns, students select top word card and read it.
- 3. Determine if the word has a prefix, suffix, both, or no affix.
- 4. Place under the corresponding header.
- 5. Continue until all word cards are sorted.
- 6. Peer evaluation

### Extensions and Adaptations

- Record sorted words and circle affixes.
- ▶ Identify the word and any affixes.
- Write other words and identify affixes.

Affix Sort AP. 016

Prefix

Suffix

header

header

# Both Prefix and Suffix

No Affix

header

header

3

AP. 016 Affix Sort

| AP. 016       |             |  |
|---------------|-------------|--|
| nonspecific   | unsafe      |  |
| illiterate    | reappear    |  |
| constantly    | exclamation |  |
| knowledgeable | sleepier    |  |

3

| Affix Sort AP. 016 |              |  |
|--------------------|--------------|--|
| unimpressed        | restating    |  |
| irresistible       | indefinitely |  |
| uncle              | mother       |  |
| cable              | empty        |  |

4-5 Student Center Activities: Phonics

word cards

AP. 016 Affix Sort

| Prefix | Suffix | Both Prefix<br>and Suffix | No Affix |
|--------|--------|---------------------------|----------|
|        |        |                           |          |
|        |        |                           |          |
|        |        |                           |          |
|        |        |                           |          |
|        |        |                           |          |
|        |        |                           |          |
|        |        |                           |          |
|        |        |                           |          |
|        |        |                           |          |
|        |        |                           | <i>/</i> |