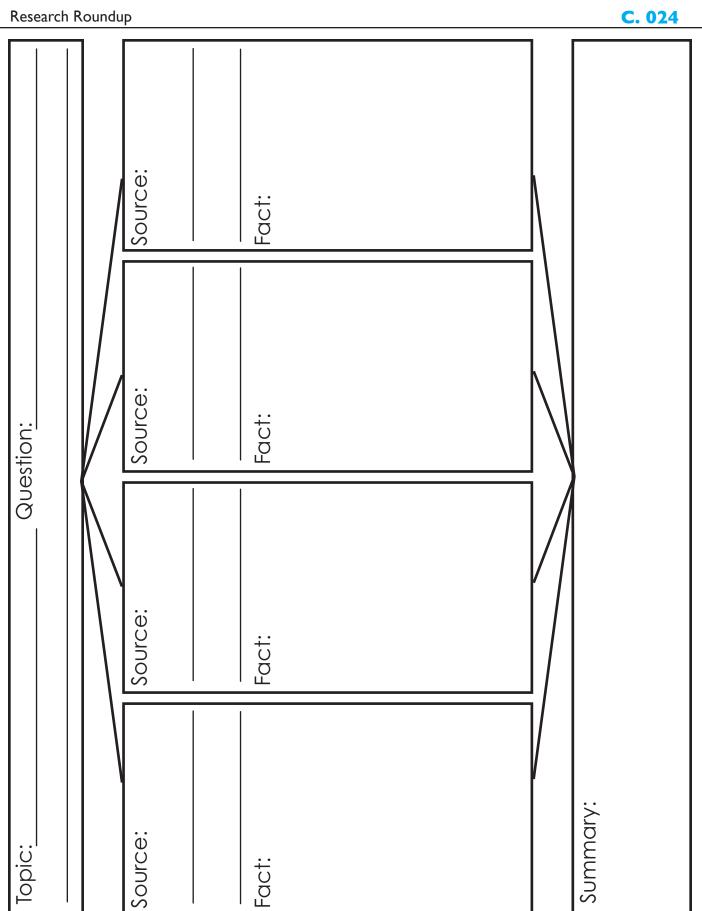

## Extensions and Adaptations

- Use the information to write a short report.
- Write facts and a summary using multiple sources.
- Collect all the cards that all students write to make a class fact book about the topic.