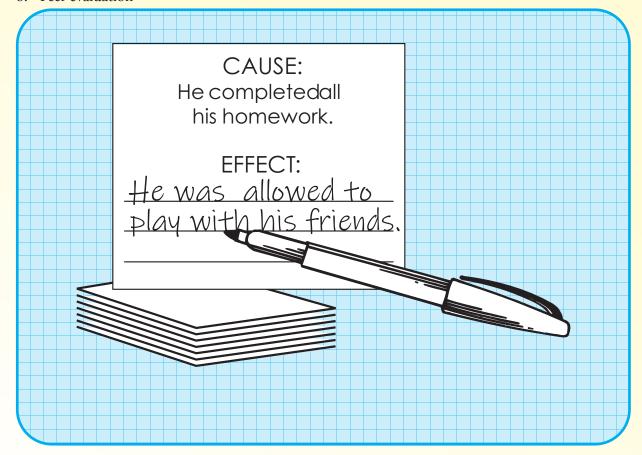

Write Cause or Effect C. 021

| CAUSE:<br>He completed all<br>his homework.                               |
|---------------------------------------------------------------------------|
| EFFECT:                                                                   |
| CAUSE: He was careless and didn't pay attention while riding his bicycle. |
| EFFECT:                                                                   |
| CAUSE:<br>The car drove over<br>nails and glass.                          |
| EFFECT:                                                                   |
|                                                                           |