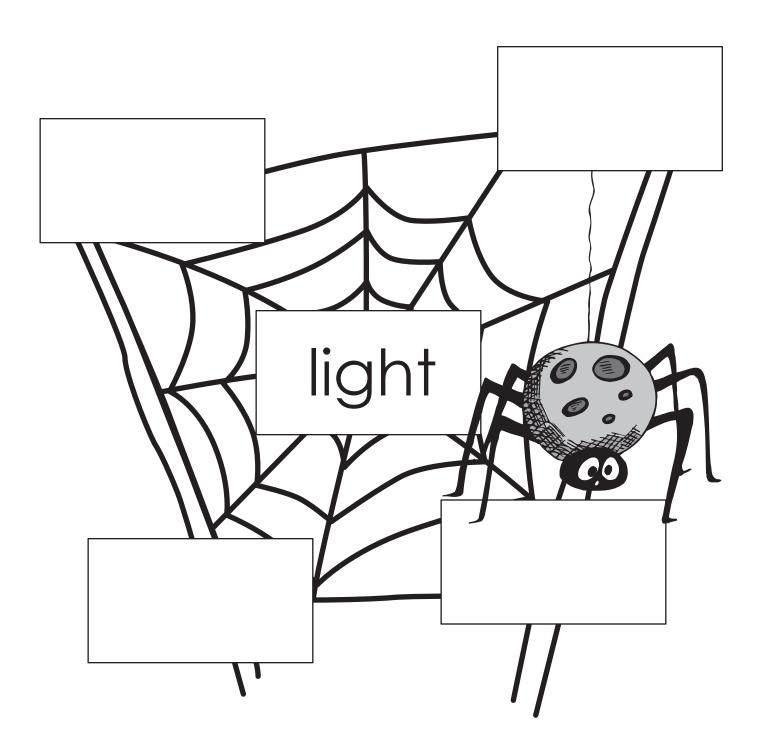

#### Students identify multiple meanings for a word by constructing a web.

- 1. Place the four Word Web work boards at the center. Place the word cards face down in a stack. Provide each student with a student sheet.
- 2. Student reads each target word in the middle of each Word Web board.
- 3. Selects a word card from the stack, reads, and determines meaning. Places in a box on the work board of the corresponding target word. Uses dictionary, if necessary.
- 4. Completes all four boards.
- 5. Records information on the student sheet.
- 6. Chooses one word and writes sentences to demonstrate each meaning of the word.
- 7. Teacher evaluation

clear - easily understood, to remove, go by without touching, cloudless

light - traffic signal, not dark, not heavy, gentle

face - turn toward, part of the head, to have to deal with something, side of a mountain