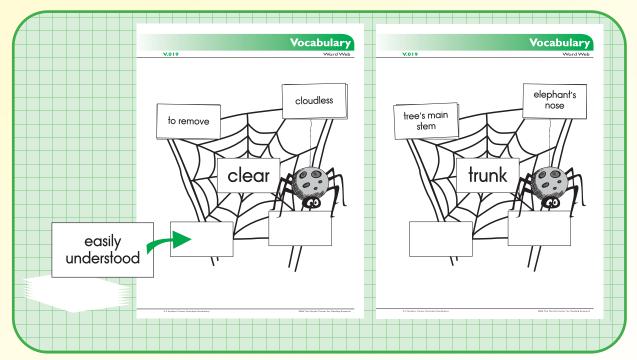

# Vocabulary

V. 019 Word Web

| easily<br>understood | to remove                      | go by without<br>touching |  |
|----------------------|--------------------------------|---------------------------|--|
| cloudless            | gentle                         | traffic signal            |  |
| not dark             | not heavy                      | turn toward               |  |
| part of<br>the head  | to have to deal with something | side of a<br>mountain     |  |
| elephant's<br>nose   | car storage<br>compartment     | tree's main<br>stem       |  |
| upper body           |                                |                           |  |

clear - easily understood, to remove, go by without touching, cloudless

light - traffic signal, not dark, not heavy, gentle

face - turn toward, part of the head, to have to deal with something, side of a mountain

trunk - elephant's nose, car storage compartment, tree's main stem, upper body

Name \_\_\_\_\_

| Word Web V. 019 |       |  |    |    |    |  |
|-----------------|-------|--|----|----|----|--|
|                 | face  |  |    |    |    |  |
|                 | trunk |  |    |    |    |  |
|                 | light |  |    |    |    |  |
|                 | clear |  | 2. | က် | 4. |  |