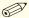

#### Students identify multiple meanings for a word by constructing a web.

- 1. Place the four Word Web work boards at the center. Place the word cards face down in a stack. Provide each student with a student sheet.
- 2. Student reads each target word in the middle of each Word Web board.
- 3. Selects a word card from the stack, reads, and determines meaning. Places in a box on the work board of the corresponding target word. Uses dictionary, if necessary.
- 4. Completes all four boards.
- 5. Records information on the student sheet.
- 6. Chooses one word and writes sentences to demonstrate each meaning of the word.
- 7. Teacher evaluation

clear - easily understood, to remove, go by without touching, cloudless

light - traffic signal, not dark, not heavy, gentle

face - turn toward, part of the head, to have to deal with something, side of a mountain