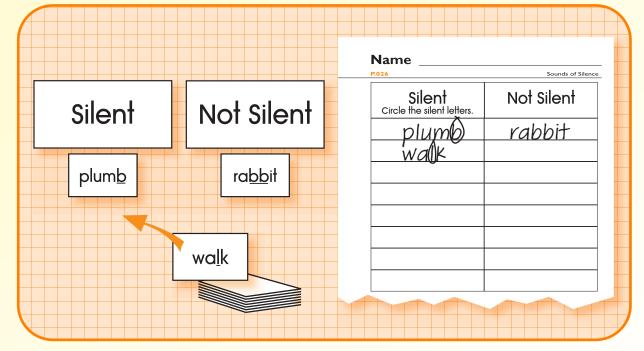

#### **Variant Correspondences**

P. 026

Sounds of Silence

#### Materials

- ► Silent and Not Silent header cards
- ▶ Word cards Target letters are underlined (i.e., l, k, b, w).
- ► Student sheet
- ▶ Pencil

#### Students identify and sort words with and without silent letters.

- 1. Place header cards face up and word cards face down in a stack at the center. Provide the student with a student sheet.
- 2. The student selects the top card and reads it.
- 3. Decides if the sound of the underlined letter is not silent or silent.
- 4. If the sound is heard, then places card under "Not Silent" header. If the sound is silent places card under the "Silent" header.
- 5. Continues until all cards are placed.
- 6. Records words on the student sheet.
- 7. Teacher evaluation

## Silent

header

# Not Silent

header

Sounds of Silence P. 026

plum<u>b</u>

comb

lim<u>b</u>

know

<u>k</u>nob

salt

<u>pl</u>an

water

west

wing

P. 026 Sounds of Silence

| Silent Circle the silent letters. | Not Silent |
|-----------------------------------|------------|
|                                   |            |
|                                   |            |
|                                   |            |
|                                   |            |
|                                   |            |
|                                   |            |
|                                   |            |
|                                   |            |
|                                   |            |
|                                   |            |
|                                   |            |
|                                   |            |