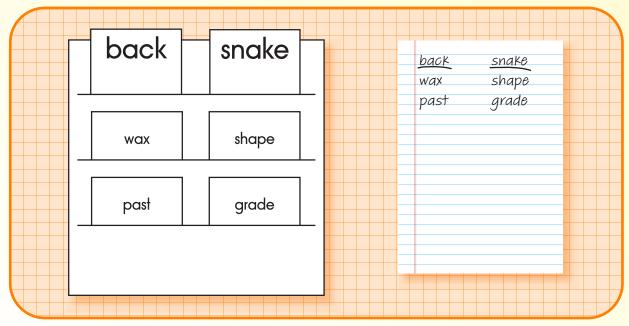

## **Objective**

The student will identify variant correspondences in words.

- Pocket chart
- Header cards
- Word cards

Choose one vowel at a time by selecting header and word cards for the same vowel (e.g., short and long "a").

#### Students identify and sort long and short vowels.

- 1. Place the header cards in the top row of the pocket chart. Shuffle the word cards and place face down in a stack.
- 2. Taking turns, students select the top card from the stack, read the word, and say the vowel sound (e.g., "past, /ă/").
- 3. Place in column under matching header card.
- 4. Point to and read words in entire column starting at top.
- 5. Continue until all cards are sorted.
- 6. Record words on paper.
- 7. Peer evaluation

# Extensions and Adaptations

Sort several different vowels (short and long) at a time.

| back                   | snake  |
|------------------------|--------|
| header                 | header |
| slip                   | hide   |
| header                 | header |
| stop                   | joke   |
|                        |        |
| header<br>header cards | header |