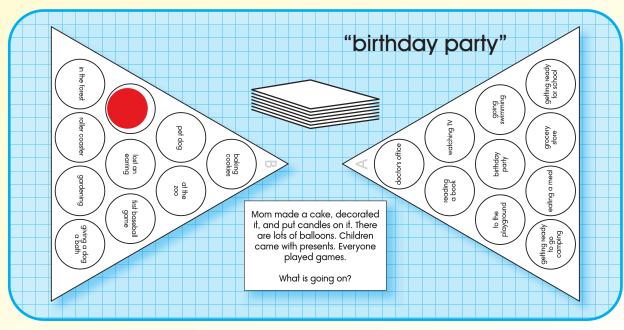

#### **Objective**

The student will identify inferences.

- Inference triangles
- Inference cards
- Answer key An answer key is provided.
- Game pieces (e.g., counters)

#### Students identify inferences by reading clues.

- 1. Place inference cards face down in a stack at the center. Provide each student with an Inference triangle and game pieces.
- 2. Taking turns, students draw a card from the stack and read it. For example, Mom made a cake, decorated it, and put candles on it. There are lots of balloons. Children came with presents. Everyone played games. What is going on?
- 3. Look for phrase on triangle that answers the question (i.e., a birthday party). Read phrase and place game piece on that spot. Place inference card in a discard pile.
- 4. If no phrase is found which matches clues, place trivia card at the bottom of the stack.
- 5. Continue activity until all matches are made.
- 6. Peer evaluation

## Answer Key A

| Where are you?             | doctor's<br>office             |
|----------------------------|--------------------------------|
| What is the boy doing?     | reading a<br>book              |
| What are you doing?        | watching<br>TV                 |
| Where did the children go? | to the<br>playground           |
| What is going on?          | birthday<br>party              |
| What is the girl doing?    | going<br>swimming              |
| What is the family doing?  | getting ready to<br>go camping |
| What is he doing?          | eating a<br>meal               |
| Where did the family go?   | grocery store                  |
| What is my brother doing?  | getting ready<br>for school    |

### Answer Key B

| What are they making?         | baking cookies            |
|-------------------------------|---------------------------|
| Where is the family?          | at the zoo                |
| What do you have?             | pet dog                   |
| What building were you in?    | library                   |
| Why is she crying?            | lost an<br>earring        |
| What is happening the next da | y? first baseball<br>game |
| Where is he?                  | in the forest             |
| Where are they?               | roller<br>coaster         |
| What is the man doing?        | gardening                 |
| What was happening?           | giving a dog a bath       |