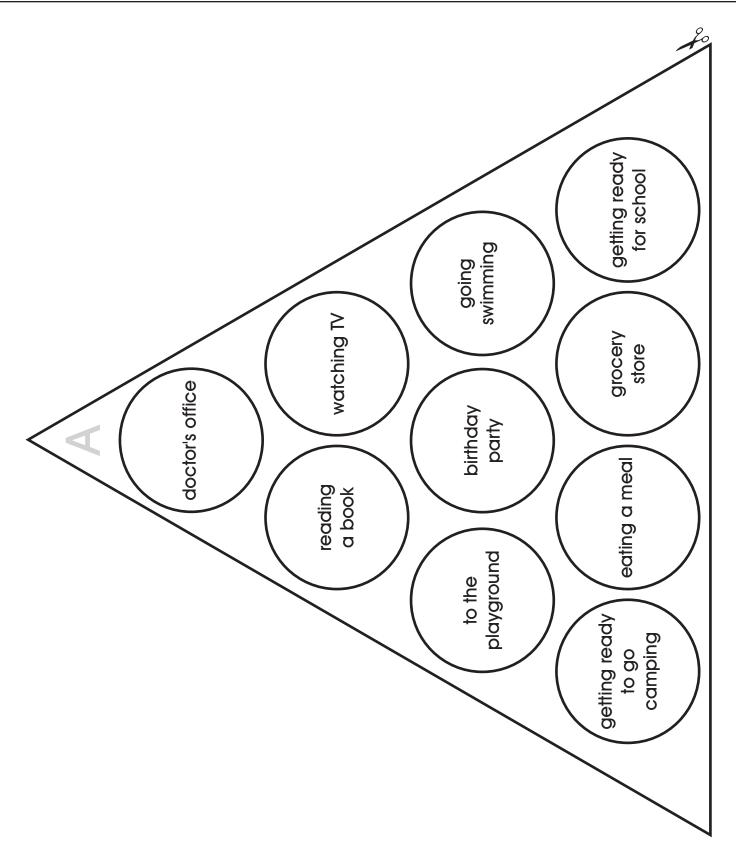

## Answer Key A

| Where are you?             | doctor's<br>office             |
|----------------------------|--------------------------------|
| What is the boy doing?     | reading a<br>book              |
| What are you doing?        | watching<br>TV                 |
| Where did the children go? | to the<br>playground           |
| What is going on?          | birthday<br>party              |
| What is the girl doing?    | going<br>swimming              |
| What is the family doing?  | getting ready to<br>go camping |
| What is he doing?          | eating a<br>meal               |
| Where did the family go?   | grocery store                  |
| What is my brother doing?  | getting ready<br>for school    |