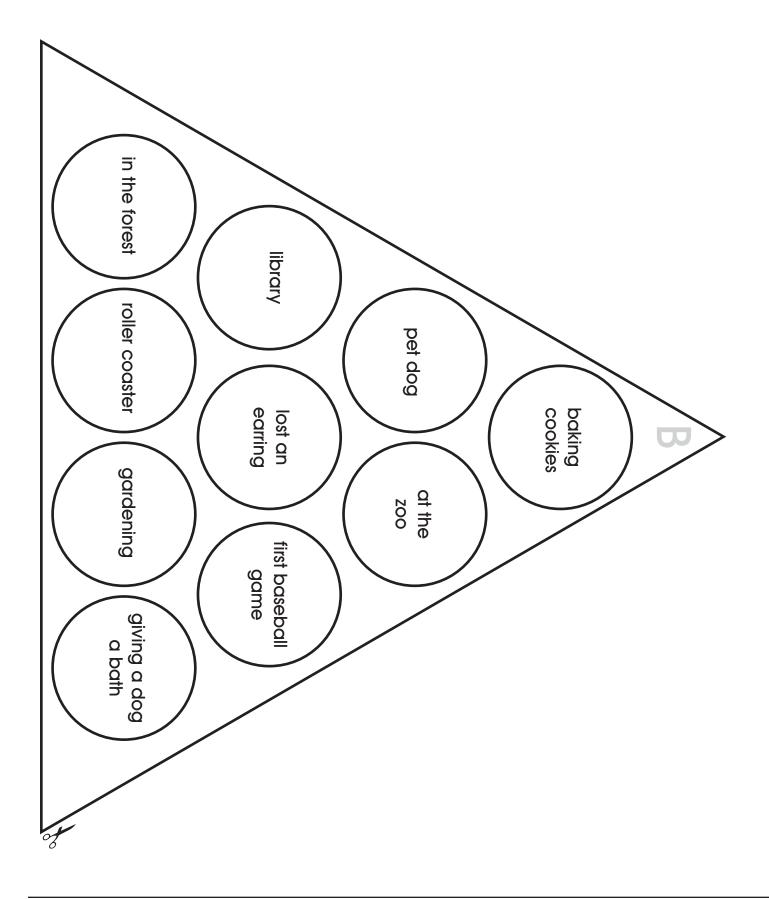

### Answer Key B

| What are they making?         | baking cookies            |
|-------------------------------|---------------------------|
| Where is the family?          | at the zoo                |
| What do you have?             | pet dog                   |
| What building were you in?    | library                   |
| Why is she crying?            | lost an<br>earring        |
| What is happening the next da | y? first baseball<br>game |
| Where is he?                  | in the forest             |
| Where are they?               | roller<br>coaster         |
| What is the man doing?        | gardening                 |
| What was happening?           | giving a dog a bath       |