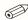

#### Materials

- ► Syllable Snake game board
- ▶ Word cards Write the number of syllables on the back of the word cards.
- ► Game pieces (e.g., counters)

#### Students count syllables in words by playing a game.

- 1. Place game board and stack of word cards face up on a flat surface.
- 2. Students place game pieces at START on the game board.
- 3. Taking turns, students select the top card and read the word.
- 4. Say the word again segmenting it by syllables. Count and state the number of syllables.
- 5. Check the back of the card for the number of syllables. If correct, move game piece the same number of spaces on game board as the number of syllables in the word. If incorrect, leave game piece where it is and next student takes turn. Word cards are placed at the bottom of the stack to be used again.
- 6. Game continues until all students reach the end of the game board.
- 7. Peer evaluation