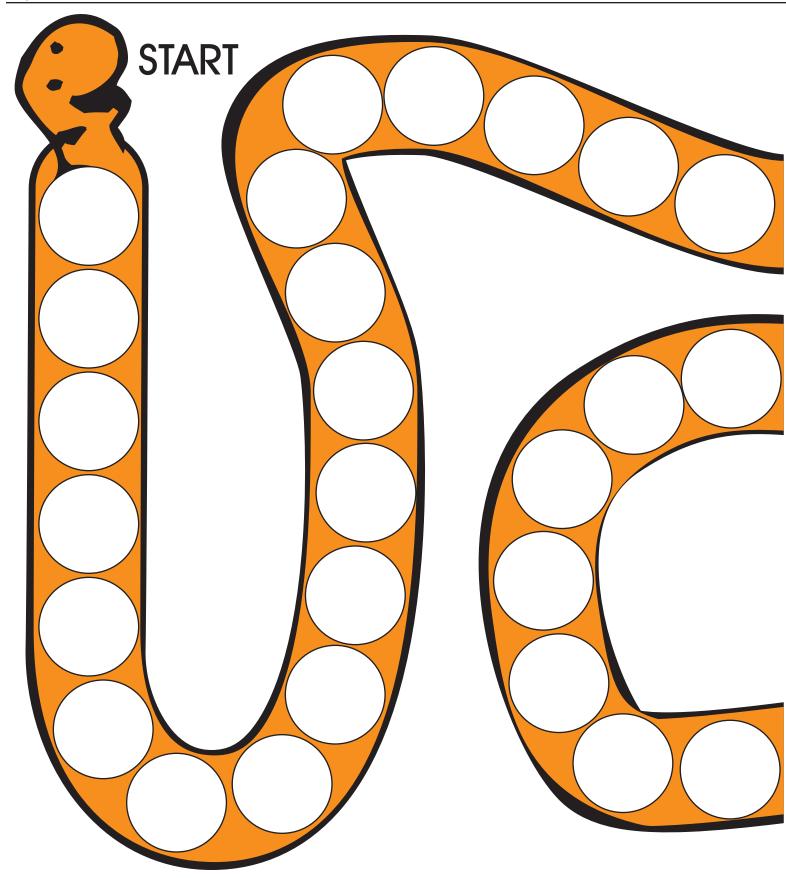

#### Materials

- ► Syllable Snake game board
- ▶ Word cards Write the number of syllables on the back of the word cards.
- ► Game pieces (e.g., counters)

#### Students count syllables in words by playing a game.

- 1. Place game board and stack of word cards face up on a flat surface.
- 2. Students place game pieces at START on the game board.
- 3. Taking turns, students select the top card and read the word.
- 4. Say the word again segmenting it by syllables. Count and state the number of syllables.
- 5. Check the back of the card for the number of syllables. If correct, move game piece the same number of spaces on game board as the number of syllables in the word. If incorrect, leave game piece where it is and next student takes turn. Word cards are placed at the bottom of the stack to be used again.
- 6. Game continues until all students reach the end of the game board.
- 7. Peer evaluation