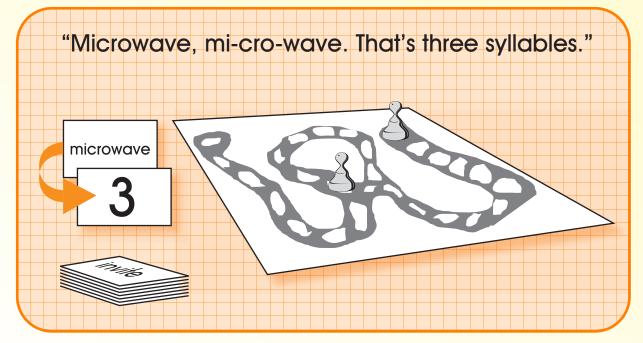

#### Materials

- ► Syllable Snake game board
- ▶ Word cards Write the number of syllables on the back of the word cards.
- ► Game pieces (e.g., counters)

#### Students count syllables in words by playing a game.

- 1. Place game board and stack of word cards face up on a flat surface.
- 2. Students place game pieces at START on the game board.
- 3. Taking turns, students select the top card and read the word.
- 4. Say the word again segmenting it by syllables. Count and state the number of syllables.
- 5. Check the back of the card for the number of syllables. If correct, move game piece the same number of spaces on game board as the number of syllables in the word. If incorrect, leave game piece where it is and next student takes turn. Word cards are placed at the bottom of the stack to be used again.
- 6. Game continues until all students reach the end of the game board.
- 7. Peer evaluation