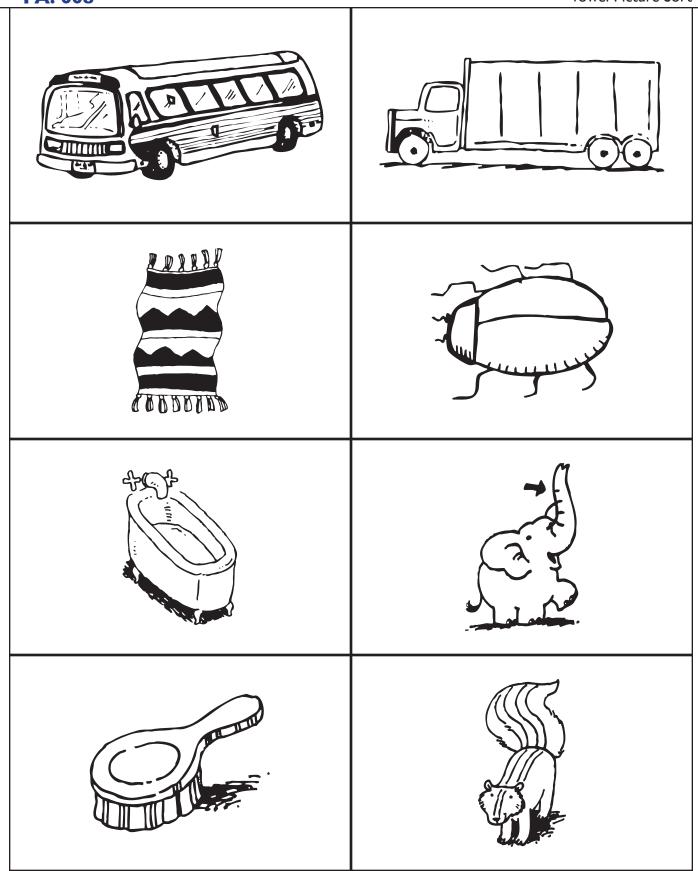

PA. 008 Vowel Picture Sort

short "u" - bus, truck, rug, bug, tub, trunk, brush, skunk