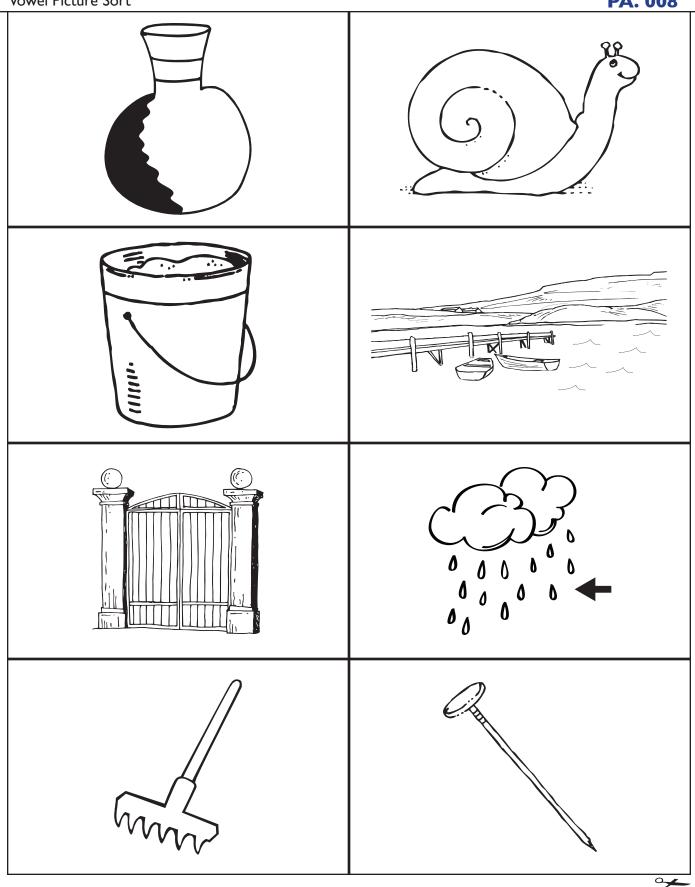

Vowel Picture Sort PA. 008

PA. 008 Vowel Picture Sort

short "a" - cat, bag, plant, van, crab, fan, rat, ham

Vowel Picture Sort PA. 008

long "e" - leaf, three, teeth, heel, bee, cheek, beach, seal

PA. 008 Vowel Picture Sort

short "e" - net, desk, sled, vest, bed, jet, dress, fence

Vowel Picture Sort PA. 008

5

long "i" - dime, five, nine, pie, kite, knight, hive, mice

PA. 008 Vowel Picture Sort

short "i" - brick, six, dish, wig, lip, fin, chick, bib