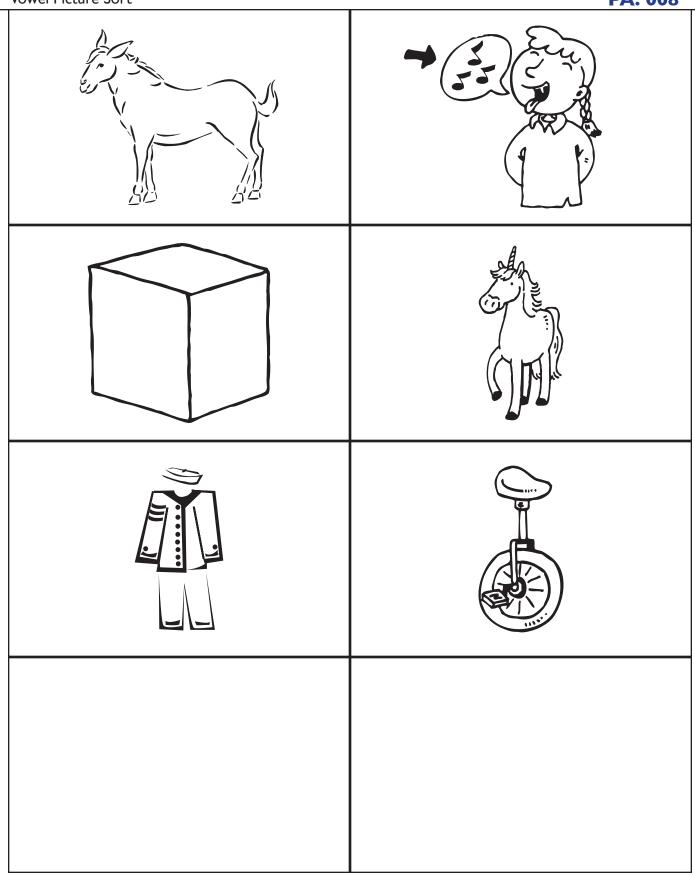

**Vowel Picture Sort PA. 008** 

long "o" - cone, soap, rope, goat, toe, bone, boat, coat

PA. 008 Vowel Picture Sort

short "o" - rock, mop, hop, lock, fox, sock, log, block

Vowel Picture Sort PA. 008

long "u" - mule, music, cube, unicorn, uniform, unicycle