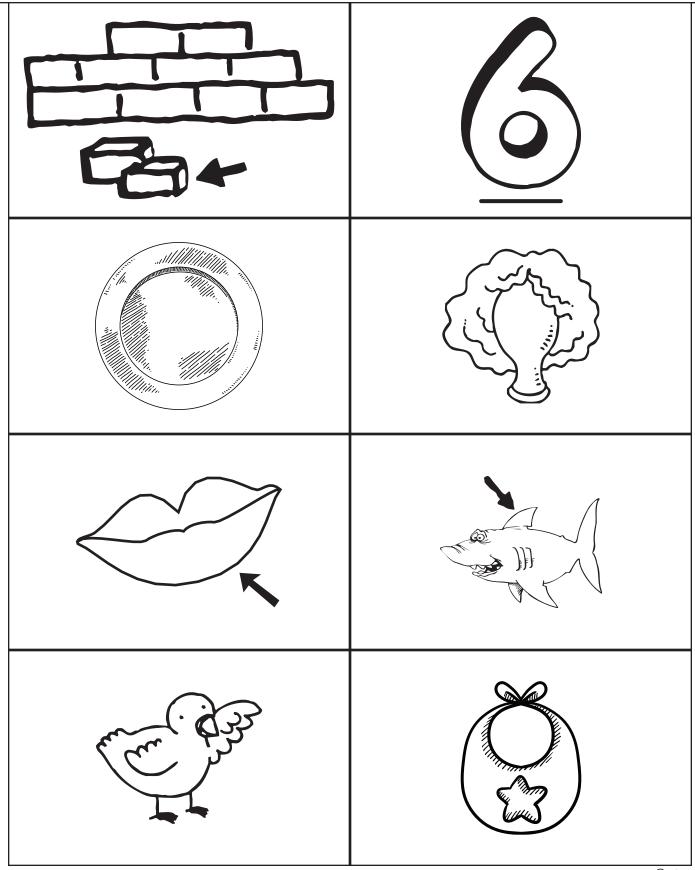

short "e" - net, desk, sled, vest, bed, jet, dress, fence

Vowel Picture Sort PA. 008

5

long "i" - dime, five, nine, pie, kite, knight, hive, mice

PA. 008 Vowel Picture Sort

short "i" - brick, six, dish, wig, lip, fin, chick, bib