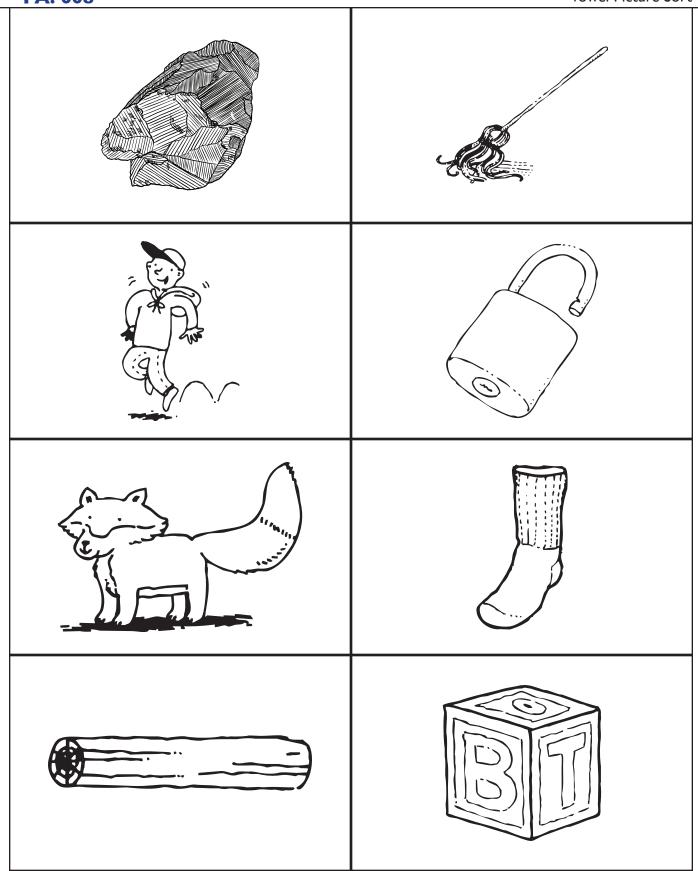

**Vowel Picture Sort PA. 008** 

long "o" - cone, soap, rope, goat, toe, bone, boat, coat

PA. 008 Vowel Picture Sort

short "o" - rock, mop, hop, lock, fox, sock, log, block

Vowel Picture Sort PA. 008

long "u" - mule, music, cube, unicorn, uniform, unicycle