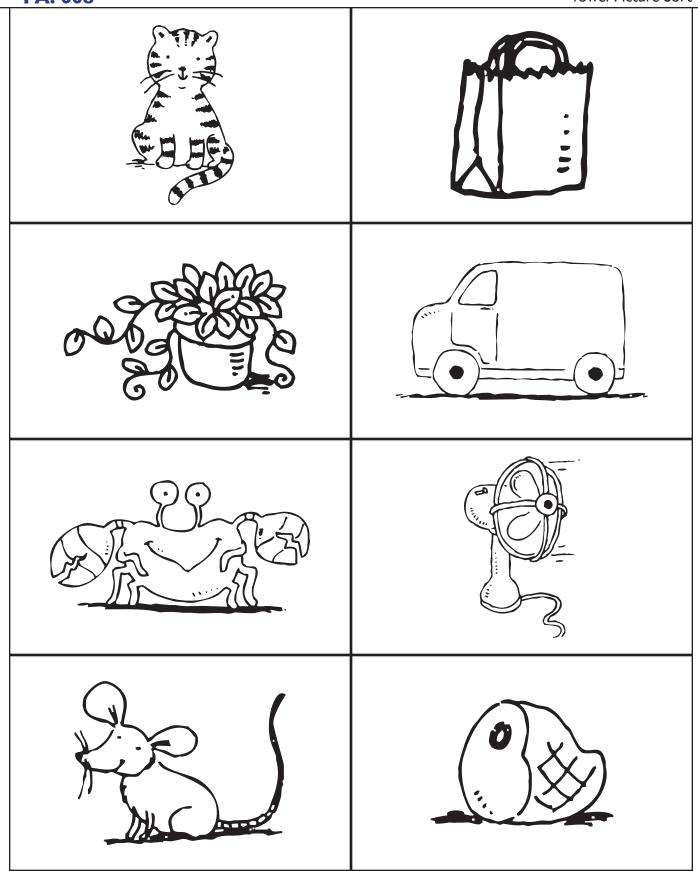

Vowel Picture Sort PA. 008

PA. 008 Vowel Picture Sort

short "a" - cat, bag, plant, van, crab, fan, rat, ham

Vowel Picture Sort PA. 008

long "e" - leaf, three, teeth, heel, bee, cheek, beach, seal

PA. 008 Vowel Picture Sort

short "e" - net, desk, sled, vest, bed, jet, dress, fence

Vowel Picture Sort PA. 008

5

long "i" - dime, five, nine, pie, kite, knight, hive, mice

PA. 008 Vowel Picture Sort

short "i" - brick, six, dish, wig, lip, fin, chick, bib

**Vowel Picture Sort PA. 008** 

long "o" - cone, soap, rope, goat, toe, bone, boat, coat

PA. 008 Vowel Picture Sort

short "o" - rock, mop, hop, lock, fox, sock, log, block

Vowel Picture Sort PA. 008

long "u" - mule, music, cube, unicorn, uniform, unicycle