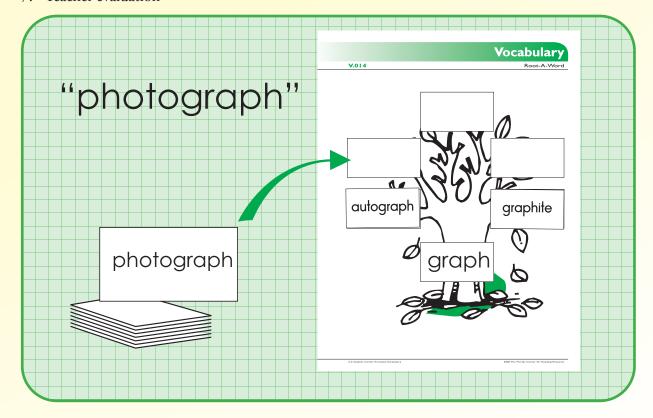

### **Materials**

- ► Tree sort boards
  - Note: Roots used are port-carry, act-do, graph-write, tract-pull or drag.
- ► Student sheet
- Word cards

#### Students identify and sort words by common roots.

- 1. Place the word cards face down in a stack. Place tree sort boards face up next to each other. Provide each student with a student sheet.
- 2. Working in pairs, student one selects top card and reads it (e.g., photograph).
- 3. States root portion of the word (i.e., graph).
- 4. Places word card on the tree sort board with matching root.
- 5. Reverse roles and continue until all words are sorted.
- 6. Record meaning of the root and words on student sheet.
- 7. Teacher evaluation