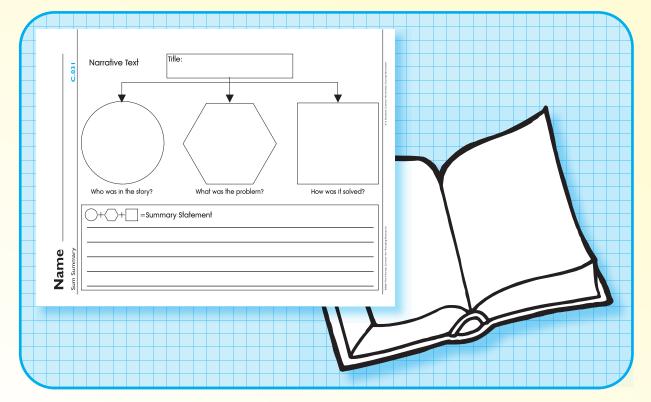

## Comprehension

Sum Summary! C. 031 Who was in the story? What was the problem? Narrative Text Narrative Text =Summary How was it solved? Narrative Text Narrative Text