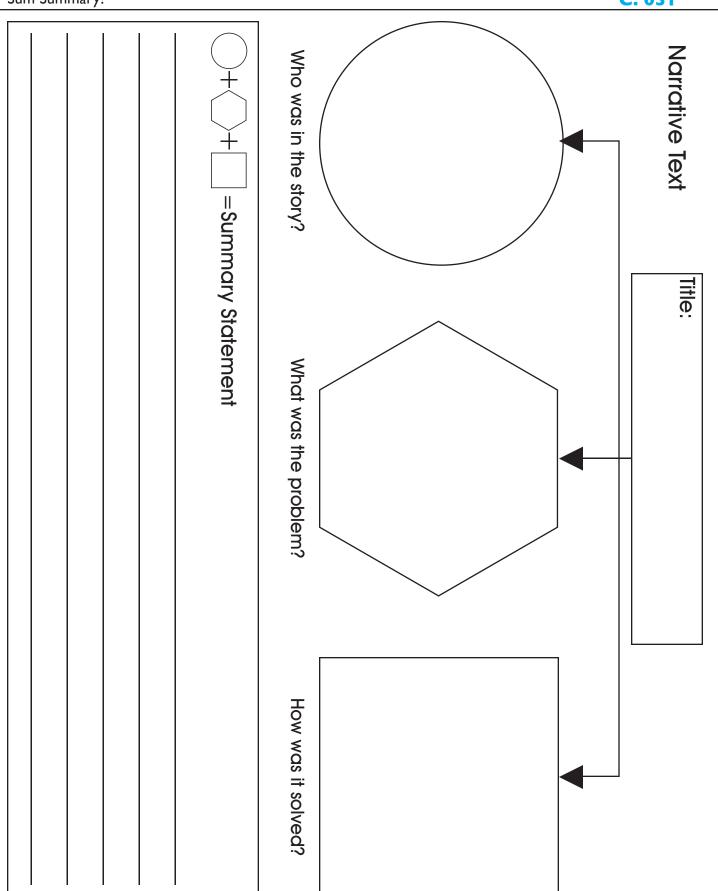

## Comprehension

Sum Summary! C. 031 Who was in the story? What was the problem? Narrative Text Narrative Text =Summary How was it solved? Narrative Text Narrative Text