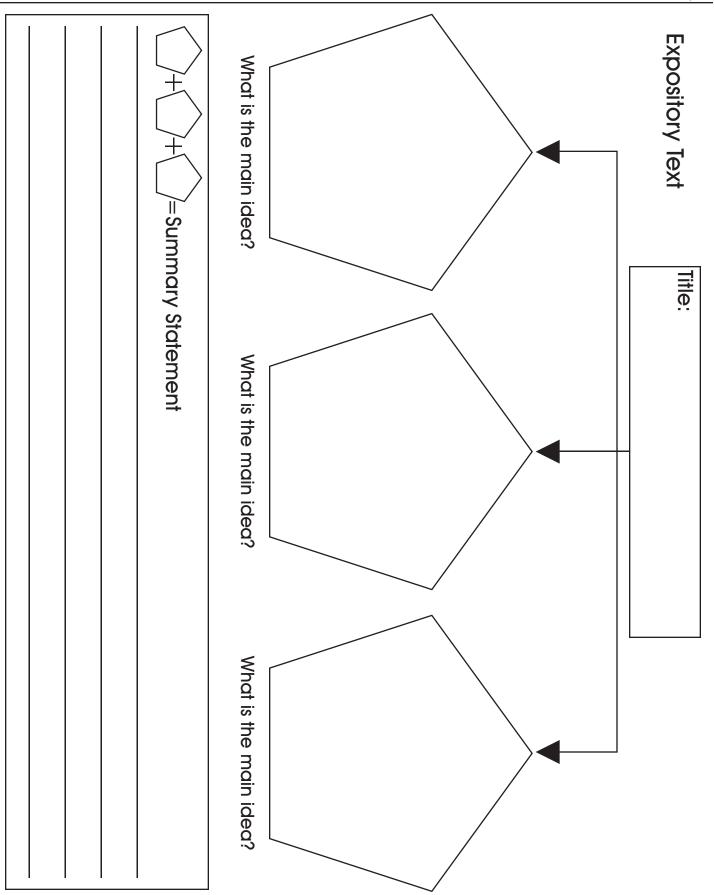

# Comprehension

C. 03 | Sum Summary!

| Details and Main Idea | Details and Main Idea |
|-----------------------|-----------------------|
|                       |                       |
|                       |                       |
|                       |                       |
| Expository Text       | Expository Text       |
| Details and Main Idea | + + + = Summary       |
|                       |                       |
|                       |                       |
|                       |                       |
| Expository Text       | Expository Text       |