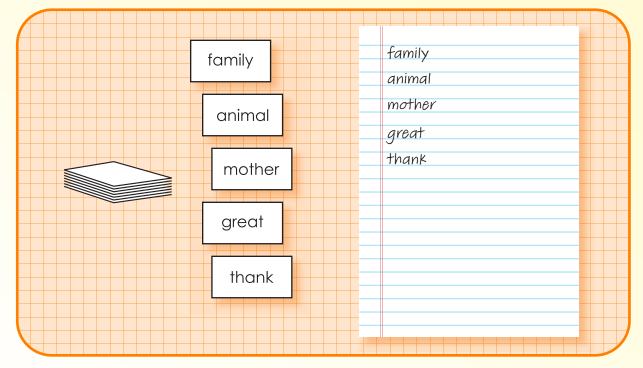

#### Materials

- ► High frequency words Choose 20 - 30 words that students have learned to spell and write. Copy cards, laminate, and cut.
- ► Paper
- ▶ Pencils

#### Students read and spell high frequency words.

- 1. Place word cards in a stack face down at center.
- 2. Working in pairs, student one selects the top card, shows it to student two, and reads it aloud. Student two reads the word.
- 3. Continue until all cards are read.
- 4. Student one chooses and dictates five of the words to student two.
- 5. Student two writes the words on paper and then spells orally as student one checks.
- 6. Place all cards back in a stack and reverse roles.
- 7. Continue until all words are spelled by both students.
- 8. Peer evaluation