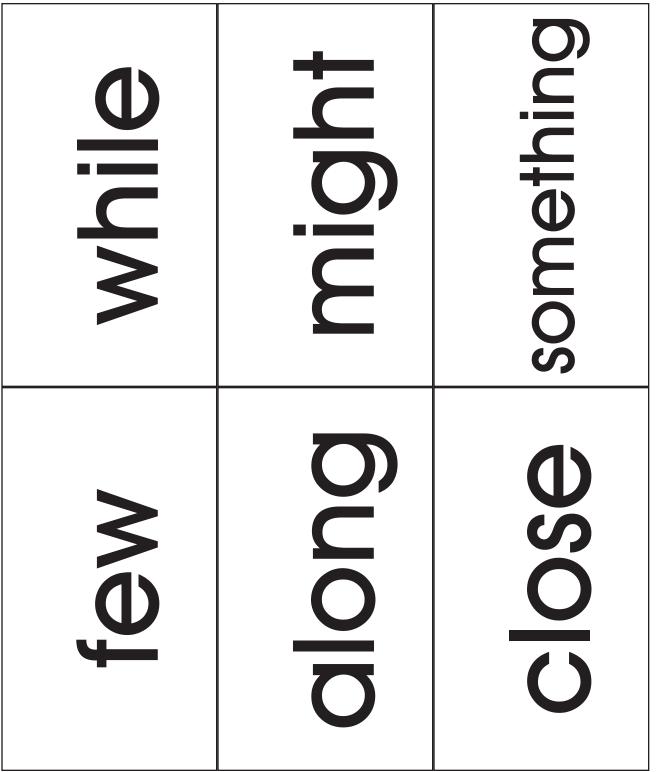

|                      |                            |                                                      |                             |                                                      | Phonics                        |
|----------------------|----------------------------|------------------------------------------------------|-----------------------------|------------------------------------------------------|--------------------------------|
| P. 00                | 9                          |                                                      |                             |                                                      | Word Concentration             |
| 171.<br>172.         | land<br>different          | 205.<br>206.                                         | food<br>between             | 239.<br>240.                                         | example<br>begin               |
| 174.                 | home<br>us                 | 207.<br>208.                                         | own<br>below                | 241.<br>242.                                         | life<br>always                 |
| 175.<br>176.<br>177. | move<br>try<br>kind        | <ol> <li>209.</li> <li>210.</li> <li>211.</li> </ol> | country<br>plant<br>last    | 243.<br>244.<br>245.                                 | those<br>both<br>paper         |
| 178.<br>179.<br>180. | hand<br>picture<br>again   | <ul><li>212.</li><li>213.</li><li>214.</li></ul>     | father                      | <ol> <li>246.</li> <li>247.</li> <li>248.</li> </ol> | together<br>got<br>group       |
| 181.<br>182.         | change<br>off              | 215.<br>216.                                         | tree<br>never               | 249.<br>250.                                         | often<br>run                   |
| 183.<br>184.<br>185. | play<br>spell<br>air       | <ul><li>217.</li><li>218.</li><li>219.</li></ul>     |                             | <ol> <li>251.</li> <li>252.</li> <li>253.</li> </ol> | important<br>until<br>children |
| 186.<br>187.         | away<br>animal             | 220.<br>221.                                         | light                       | 254.<br>255.                                         | side<br>feet                   |
|                      | house<br>point<br>page     | <ul><li>222.</li><li>223.</li><li>224.</li></ul>     | thought<br>head<br>under    | 256.<br>257.<br>258.                                 | car<br>mile<br>night           |
| 192.                 | letter<br>mother<br>answer | 226.                                                 | story<br>saw<br>left        |                                                      | walk<br>white<br>sea           |
| 194.                 | found<br>study             |                                                      | don't                       | 262.                                                 | began<br>grow                  |
|                      | still<br>learn<br>should   | 231.                                                 | U                           | 264.<br>265.<br>266.                                 |                                |
| 199.                 | America<br>world           | 233.                                                 | might<br>close<br>something |                                                      | carry<br>state                 |
| 202.                 | high<br>every              |                                                      | seem<br>next<br>hard        |                                                      | once<br>book                   |
| 203.<br>204.         |                            | 237.<br>238.                                         | open                        | 271.<br>272.                                         |                                |