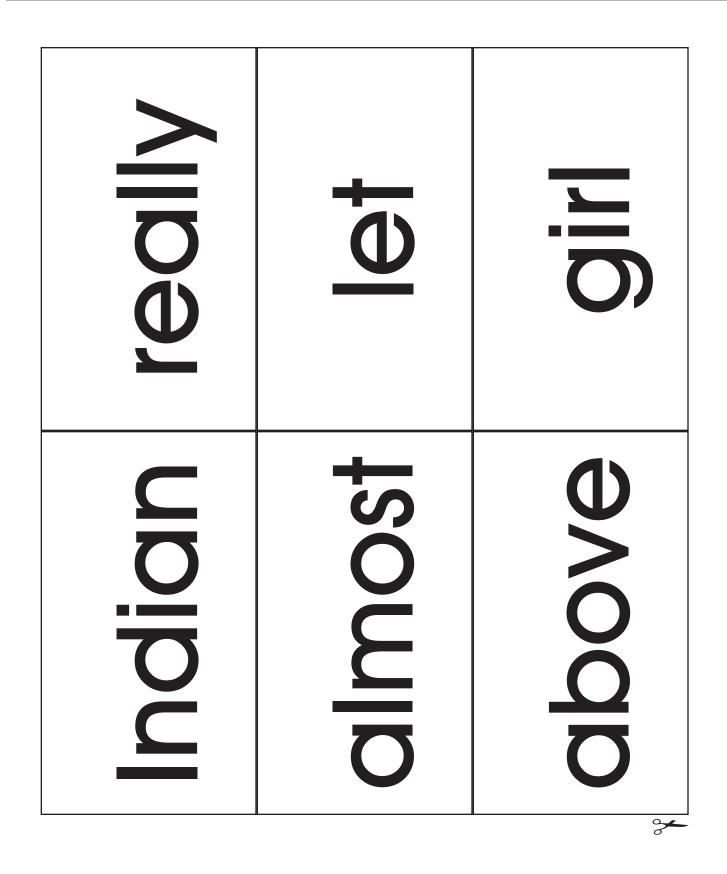

# Phonics

| 273. | without   | 307. | bring  |
|------|-----------|------|--------|
| 274. | second    | 308. | brown  |
| 275. | later     | 309. | buy    |
| 276. | miss      | 310. | clean  |
| 277. | idea      | 311. | cold   |
| 278. | enough    | 312. | done   |
| 279. | eat       | 313. | draw   |
| 280. | face      | 314. | drink  |
| 281. | watch     | 315. | eight  |
| 282. | far       | 316. | fall   |
| 283. | Indian    | 317. | fast   |
| 284. | really    | 318. | five   |
| 285. | almost    | 319. | fly    |
| 286. | let       | 320. | full   |
| 287. | above     | 321. | funny  |
| 288. | girl      | 322. | gave   |
| 289. | sometimes | 323. | goes   |
| 290. | mountain  | 324. | going  |
| 291. | cut       | 325. | green  |
| 292. | young     | 326. | hers   |
| 293. | talk      | 327. | hold   |
| 294. | soon      | 328. | hot    |
| 295. | list      | 329. | hurt   |
| 296. | song      | 330. | jump   |
| 297. | being     | 331. | laugh  |
| 298. | leave     | 332. | myself |
| 299. | family    | 333. | pick   |
| 300. | it's      | 334. | please |
| 301. | am        | 335. | pretty |
| 302. | ate       | 336. | pull   |
| 303. | best      | 337. | red    |
| 304. | better    | 338. | ride   |
| 305. | black     | 339. | round  |
| 306. | blue      | 340. | seven  |
|      |           |      |        |