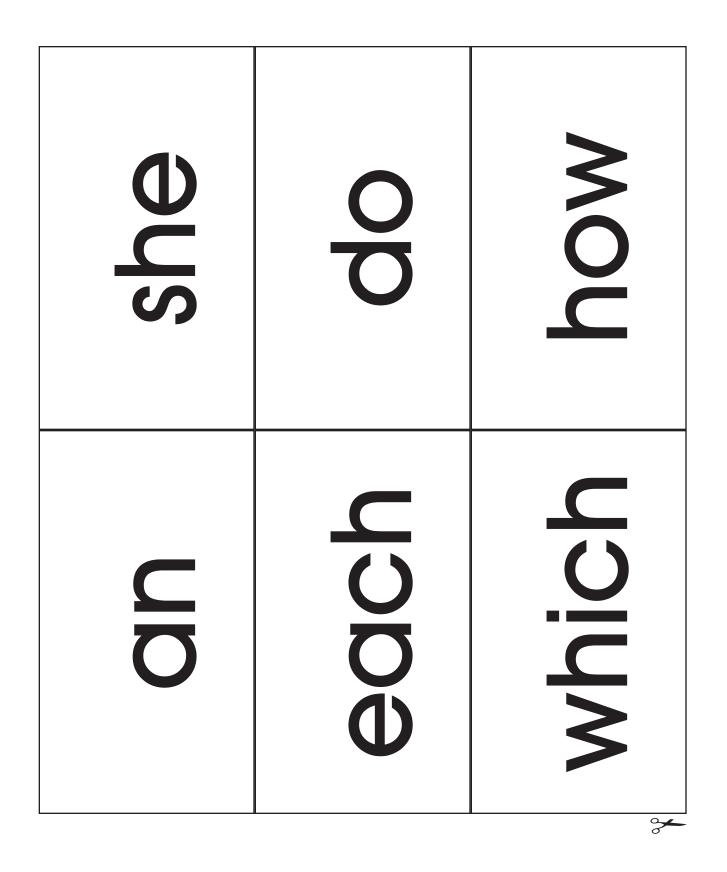

Blank cards can be found at the end of this section. These cards can be copied to make additional word cards.

| 1.  | the  | 35. | were  |
|-----|------|-----|-------|
| 2.  | of   | 36. | we    |
| 3.  | and  | 37. | when  |
| 4.  | a    | 38. | your  |
| 5.  | to   | 39. | can   |
| 6.  | in   | 40. | said  |
| 7.  | is   | 41. | there |
| 8.  | you  | 42. | use   |
| 9.  | that | 43. | an    |
| 10. | it   | 44. | each  |
| 11. | he   | 45. | which |
| 12. | was  | 46. | she   |
| 13. | for  | 47. | do    |
| 14. | on   | 48. | how   |
| 15. | are  | 49. | their |
| 16. | as   | 50. | if    |
| 17. | with | 51. | will  |
| 18. | his  | 52. | up    |
| 19. | they | 53. | other |
| 20. | Ι    | 54. | about |
| 21. | at   | 55. | out   |
| 22. | be   | 56. | many  |
| 23. | this | 57. | then  |
| 24. | have | 58. | them  |
| 25. | from | 59. | these |
| 26. | or   | 60. | SO    |
| 27. | one  | 61. | some  |
| 28. | had  | 62. | her   |
| 29. | by   | 63. | would |
| 30. | word | 64. | make  |
| 31. | but  | 65. | like  |
| 32. | not  | 66. | him   |
| 33. | what | 67. | into  |
| 34. | all  | 68. | time  |
|     |      |     |       |