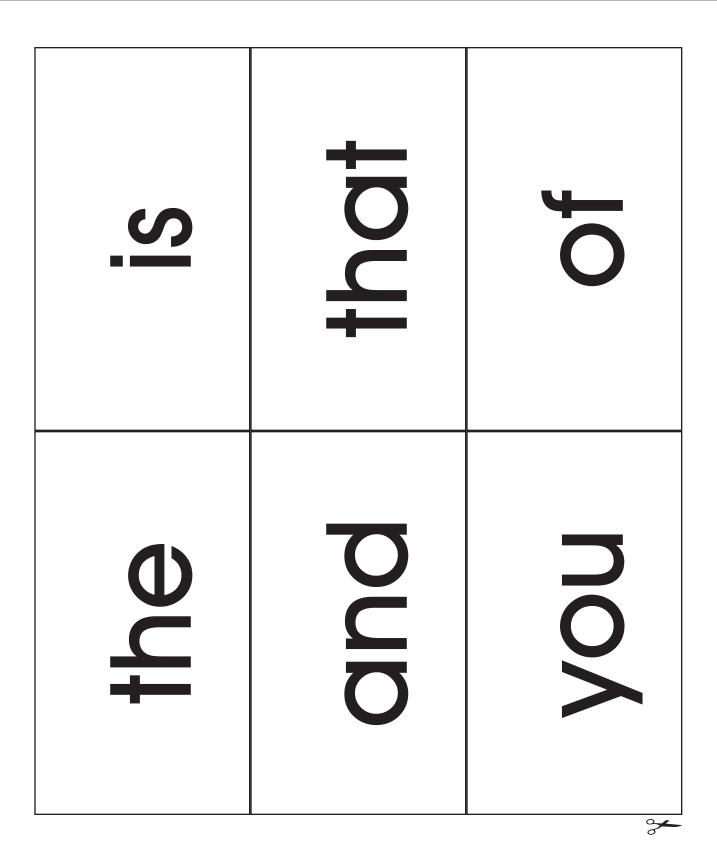

Blank cards can be found at the end of this section. These cards can be copied to make additional word cards.

| 1.  | the  | 35. | were  |
|-----|------|-----|-------|
| 2.  | of   | 36. | we    |
| 3.  | and  | 37. | when  |
| 4.  | a    | 38. | your  |
| 5.  | to   | 39. | can   |
| 6.  | in   | 40. | said  |
| 7.  | is   | 41. | there |
| 8.  | you  | 42. | use   |
| 9.  | that | 43. | an    |
| 10. | it   | 44. | each  |
| 11. | he   | 45. | which |
| 12. | was  | 46. | she   |
| 13. | for  | 47. | do    |
| 14. | on   | 48. | how   |
| 15. | are  | 49. | their |
| 16. | as   | 50. | if    |
| 17. | with | 51. | will  |
| 18. | his  | 52. | up    |
| 19. | they | 53. | other |
| 20. | Ι    | 54. | about |
| 21. | at   | 55. | out   |
| 22. | be   | 56. | many  |
| 23. | this | 57. | then  |
| 24. | have | 58. | them  |
| 25. | from | 59. | these |
| 26. | or   | 60. | SO    |
| 27. | one  | 61. | some  |
| 28. | had  | 62. | her   |
| 29. | by   | 63. | would |
| 30. | word | 64. | make  |
| 31. | but  | 65. | like  |
| 32. | not  | 66. | him   |
| 33. | what | 67. | into  |
| 34. | all  | 68. | time  |
|     |      |     |       |