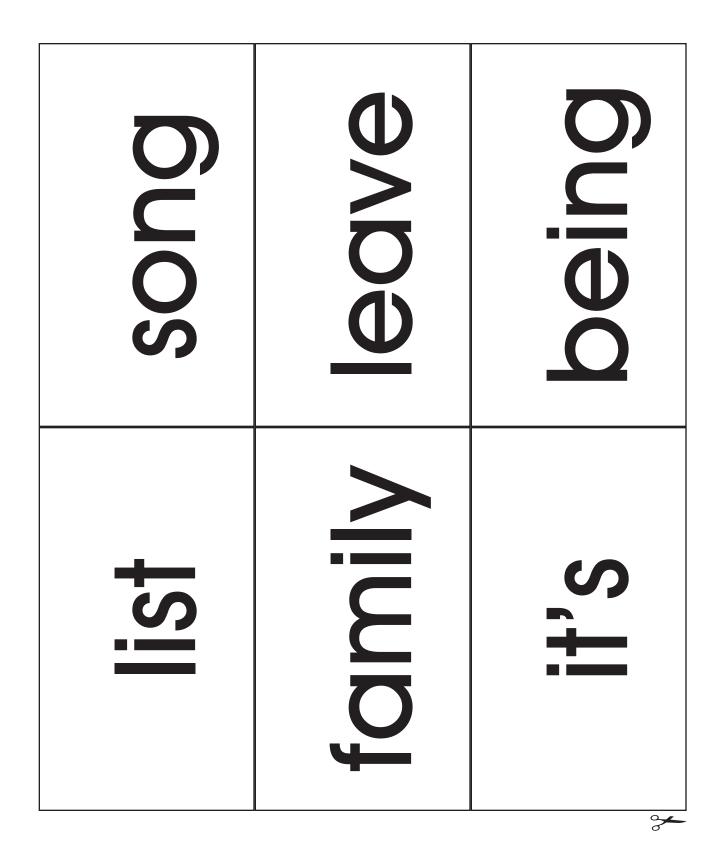

# Phonics

| 273. | without   | 307. | bring  |
|------|-----------|------|--------|
| 274. | second    | 308. | brown  |
| 275. | later     | 309. | buy    |
| 276. | miss      | 310. | clean  |
| 277. | idea      | 311. | cold   |
| 278. | enough    | 312. | done   |
| 279. | eat       | 313. | draw   |
| 280. | face      | 314. | drink  |
| 281. | watch     | 315. | eight  |
| 282. | far       | 316. | fall   |
| 283. | Indian    | 317. | fast   |
| 284. | really    | 318. | five   |
| 285. | almost    | 319. | fly    |
| 286. | let       | 320. | full   |
| 287. | above     | 321. | funny  |
| 288. | girl      | 322. | gave   |
| 289. | sometimes | 323. | goes   |
| 290. | mountain  | 324. | going  |
| 291. | cut       | 325. | green  |
| 292. | young     | 326. | hers   |
| 293. | talk      | 327. | hold   |
| 294. | soon      | 328. | hot    |
| 295. | list      | 329. | hurt   |
| 296. | song      | 330. | jump   |
| 297. | being     | 331. | laugh  |
| 298. | leave     | 332. | myself |
| 299. | family    | 333. | pick   |
| 300. | it's      | 334. | please |
| 301. | am        | 335. | pretty |
| 302. | ate       | 336. | pull   |
| 303. | best      | 337. | red    |
| 304. | better    | 338. | ride   |
| 305. | black     | 339. | round  |
| 306. | blue      | 340. | seven  |
|      |           |      |        |