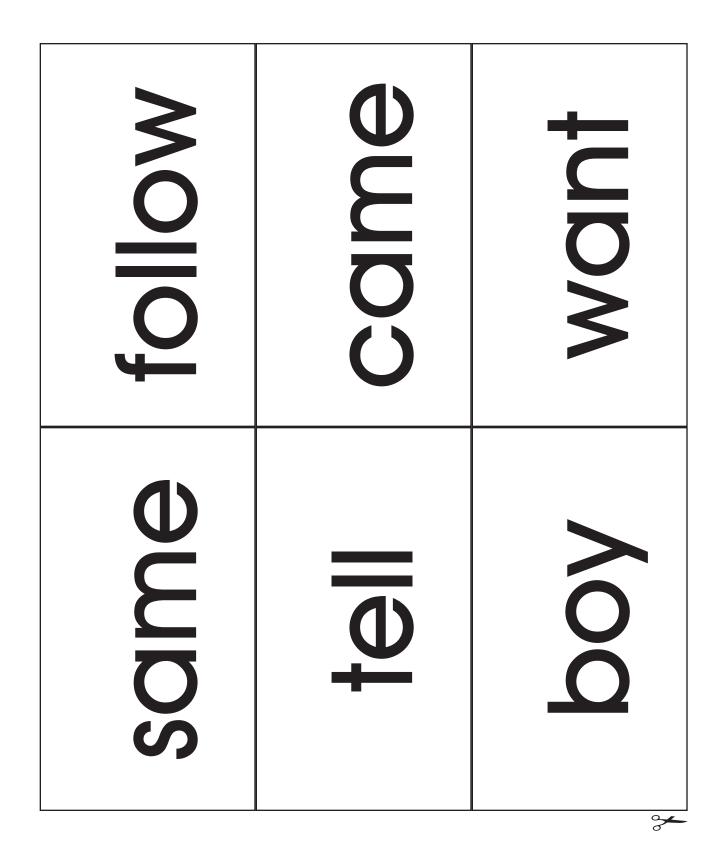

# Phonics

| Word | Concentration |      |          |      | P. 009  |
|------|---------------|------|----------|------|---------|
|      |               |      |          |      |         |
| 69.  | has           |      | sound    | 137. | old     |
| 70.  | look          | 104. | take     | 138. | any     |
| 71.  | two           |      | only     | 139. | same    |
| 72.  | more          | 106. | little   | 140. | tell    |
| 73.  | write         | 107. | work     | 141. | boy     |
| 74.  | go            | 108. | know     | 142. | follow  |
| 75.  | see           | 109. | place    | 143. | came    |
| 76.  | number        | 110. | year     | 144. | want    |
| 77.  | no            | 111. | live     | 145. | show    |
| 78.  | way           | 112. | me       | 146. | also    |
| 79.  | could         | 113. | back     | 147. | around  |
| 80.  | people        | 114. | give     | 148. | form    |
| 81.  | my            | 115. | most     | 149. | three   |
| 82.  | than          | 116. | very     | 150. | small   |
| 83.  | first         | 117. | after    | 151. | set     |
| 84.  | water         | 118. | thing    | 152. | put     |
| 85.  | been          | 119. | our      | 153. | end     |
| 86.  | call          | 120. | just     | 154. | does    |
| 87.  | who           | 121. | name     | 155. | another |
| 88.  | oil           | 122. | good     | 156. | well    |
| 89.  | its           | 123. | sentence | 157. | large   |
| 90.  | now           | 124. | man      | 158. | must    |
| 91.  | find          | 125. | think    | 159. | big     |
| 92.  | long          | 126. | say      | 160. | even    |
| 93.  | down          | 127. | great    | 161. | such    |
| 94.  | day           | 128. | where    | 162. | because |
| 95.  | did           | 129. | help     | 163. | turn    |
| 96.  | get           | 130. | through  | 164. | here    |
| 97.  | come          | 131. | much     | 165. | why     |
| 98.  | made          | 132. | before   | 166. | ask     |
| 99.  | may           | 133. | line     | 167. | went    |
| 100. |               | 134. | right    | 168. | men     |
| 101. | over          | 135. | e        | 169. | read    |
| 102. | new           |      | mean     | 170. | need    |
|      |               |      |          |      |         |