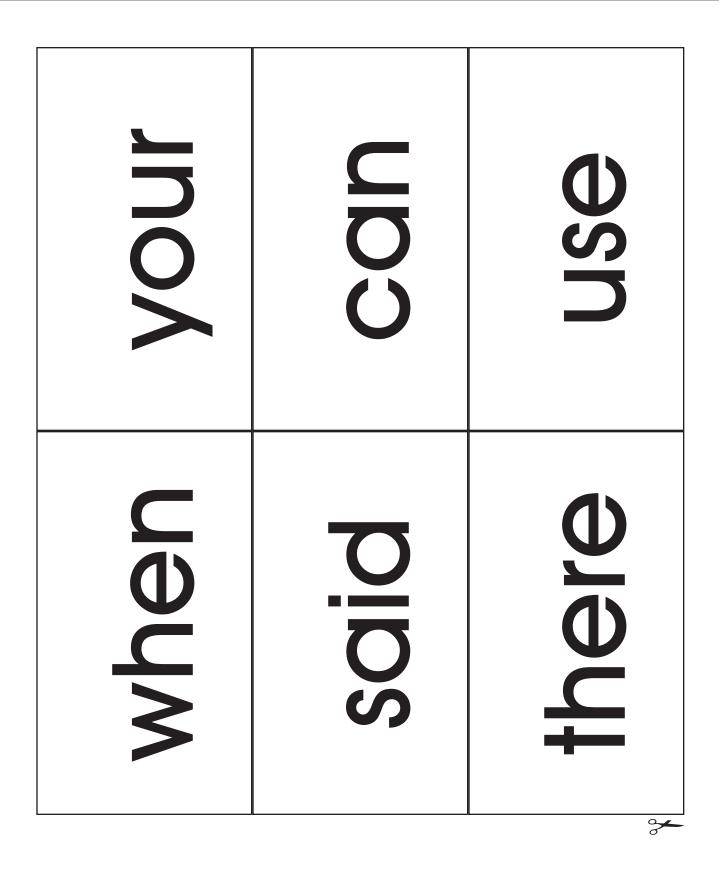

Blank cards can be found at the end of this section. These cards can be copied to make additional word cards.

| 1.  | the  | 35. | were  |
|-----|------|-----|-------|
| 2.  | of   | 36. | we    |
| 3.  | and  | 37. | when  |
| 4.  | a    | 38. | your  |
| 5.  | to   | 39. | can   |
| 6.  | in   | 40. | said  |
| 7.  | is   | 41. | there |
| 8.  | you  | 42. | use   |
| 9.  | that | 43. | an    |
| 10. | it   | 44. | each  |
| 11. | he   | 45. | which |
| 12. | was  | 46. | she   |
| 13. | for  | 47. | do    |
| 14. | on   | 48. | how   |
| 15. | are  | 49. | their |
| 16. | as   | 50. | if    |
| 17. | with | 51. | will  |
| 18. | his  | 52. | up    |
| 19. | they | 53. | other |
| 20. | Ι    | 54. | about |
| 21. | at   | 55. | out   |
| 22. | be   | 56. | many  |
| 23. | this | 57. | then  |
| 24. | have | 58. | them  |
| 25. | from | 59. | these |
| 26. | or   | 60. | SO    |
| 27. | one  | 61. | some  |
| 28. | had  | 62. | her   |
| 29. | by   | 63. | would |
| 30. | word | 64. | make  |
| 31. | but  | 65. | like  |
| 32. | not  | 66. | him   |
| 33. | what | 67. | into  |
| 34. | all  | 68. | time  |
|     |      |     |       |