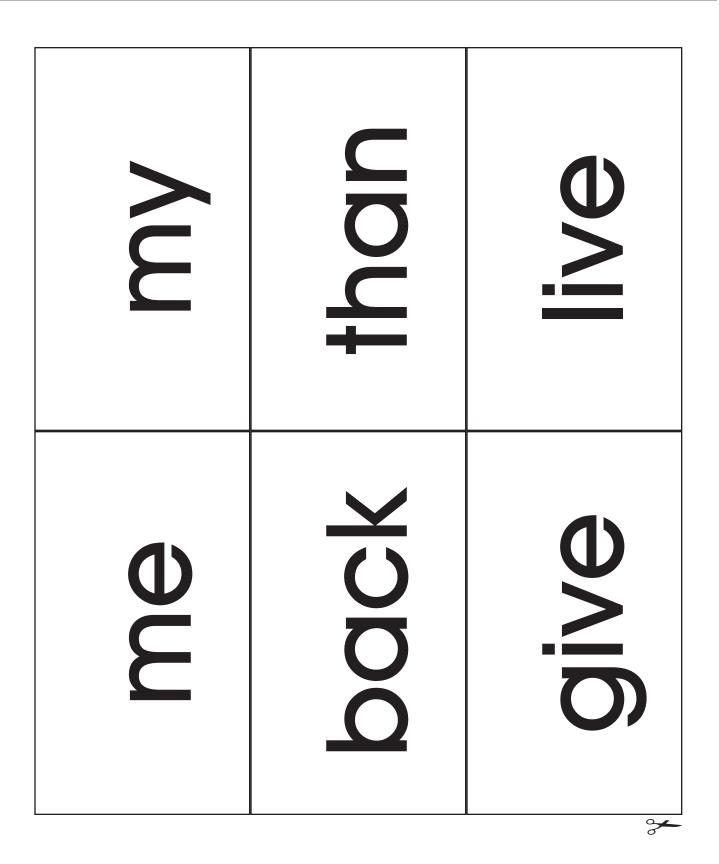

# Phonics

| Word | Concentration |      |          |      | P. 009  |
|------|---------------|------|----------|------|---------|
|      |               |      |          |      |         |
| 69.  | has           |      | sound    | 137. | old     |
| 70.  | look          | 104. | take     | 138. | any     |
| 71.  | two           |      | only     | 139. | same    |
| 72.  | more          | 106. | little   | 140. | tell    |
| 73.  | write         | 107. | work     | 141. | boy     |
| 74.  | go            | 108. | know     | 142. | follow  |
| 75.  | see           | 109. | place    | 143. | came    |
| 76.  | number        | 110. | year     | 144. | want    |
| 77.  | no            | 111. | live     | 145. | show    |
| 78.  | way           | 112. | me       | 146. | also    |
| 79.  | could         | 113. | back     | 147. | around  |
| 80.  | people        | 114. | give     | 148. | form    |
| 81.  | my            | 115. | most     | 149. | three   |
| 82.  | than          | 116. | very     | 150. | small   |
| 83.  | first         | 117. | after    | 151. | set     |
| 84.  | water         | 118. | thing    | 152. | put     |
| 85.  | been          | 119. | our      | 153. | end     |
| 86.  | call          | 120. | just     | 154. | does    |
| 87.  | who           | 121. | name     | 155. | another |
| 88.  | oil           | 122. | good     | 156. | well    |
| 89.  | its           | 123. | sentence | 157. | large   |
| 90.  | now           | 124. | man      | 158. | must    |
| 91.  | find          | 125. | think    | 159. | big     |
| 92.  | long          | 126. | say      | 160. | even    |
| 93.  | down          | 127. | great    | 161. | such    |
| 94.  | day           | 128. | where    | 162. | because |
| 95.  | did           | 129. | help     | 163. | turn    |
| 96.  | get           | 130. | through  | 164. | here    |
| 97.  | come          | 131. | much     | 165. | why     |
| 98.  | made          | 132. | before   | 166. | ask     |
| 99.  | may           | 133. | line     | 167. | went    |
| 100. |               | 134. | right    | 168. | men     |
| 101. | over          | 135. | e        | 169. | read    |
| 102. | new           |      | mean     | 170. | need    |
|      |               |      |          |      |         |