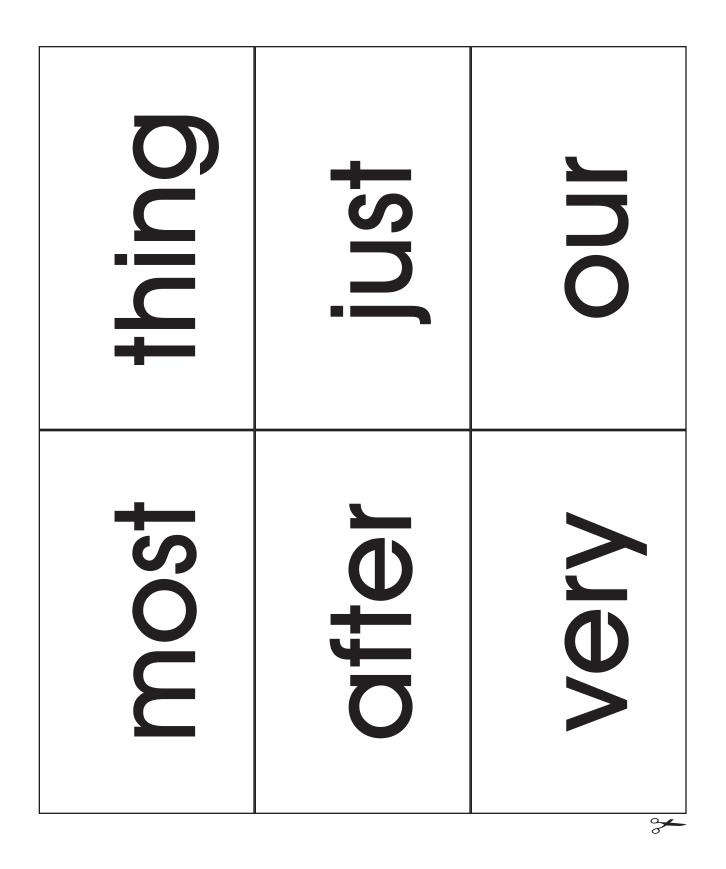

# Phonics

| Word | Concentration |      |          |      | P. 009  |
|------|---------------|------|----------|------|---------|
|      |               |      |          |      |         |
| 69.  | has           |      | sound    | 137. | old     |
| 70.  | look          | 104. | take     | 138. | any     |
| 71.  | two           |      | only     | 139. | same    |
| 72.  | more          | 106. | little   | 140. | tell    |
| 73.  | write         | 107. | work     | 141. | boy     |
| 74.  | go            | 108. | know     | 142. | follow  |
| 75.  | see           | 109. | place    | 143. | came    |
| 76.  | number        | 110. | year     | 144. | want    |
| 77.  | no            | 111. | live     | 145. | show    |
| 78.  | way           | 112. | me       | 146. | also    |
| 79.  | could         | 113. | back     | 147. | around  |
| 80.  | people        | 114. | give     | 148. | form    |
| 81.  | my            | 115. | most     | 149. | three   |
| 82.  | than          | 116. | very     | 150. | small   |
| 83.  | first         | 117. | after    | 151. | set     |
| 84.  | water         | 118. | thing    | 152. | put     |
| 85.  | been          | 119. | our      | 153. | end     |
| 86.  | call          | 120. | just     | 154. | does    |
| 87.  | who           | 121. | name     | 155. | another |
| 88.  | oil           | 122. | good     | 156. | well    |
| 89.  | its           | 123. | sentence | 157. | large   |
| 90.  | now           | 124. | man      | 158. | must    |
| 91.  | find          | 125. | think    | 159. | big     |
| 92.  | long          | 126. | say      | 160. | even    |
| 93.  | down          | 127. | great    | 161. | such    |
| 94.  | day           | 128. | where    | 162. | because |
| 95.  | did           | 129. | help     | 163. | turn    |
| 96.  | get           | 130. | through  | 164. | here    |
| 97.  | come          | 131. | much     | 165. | why     |
| 98.  | made          | 132. | before   | 166. | ask     |
| 99.  | may           | 133. | line     | 167. | went    |
| 100. |               | 134. | right    | 168. | men     |
| 101. | over          | 135. | e        | 169. | read    |
| 102. | new           |      | mean     | 170. | need    |
|      |               |      |          |      |         |