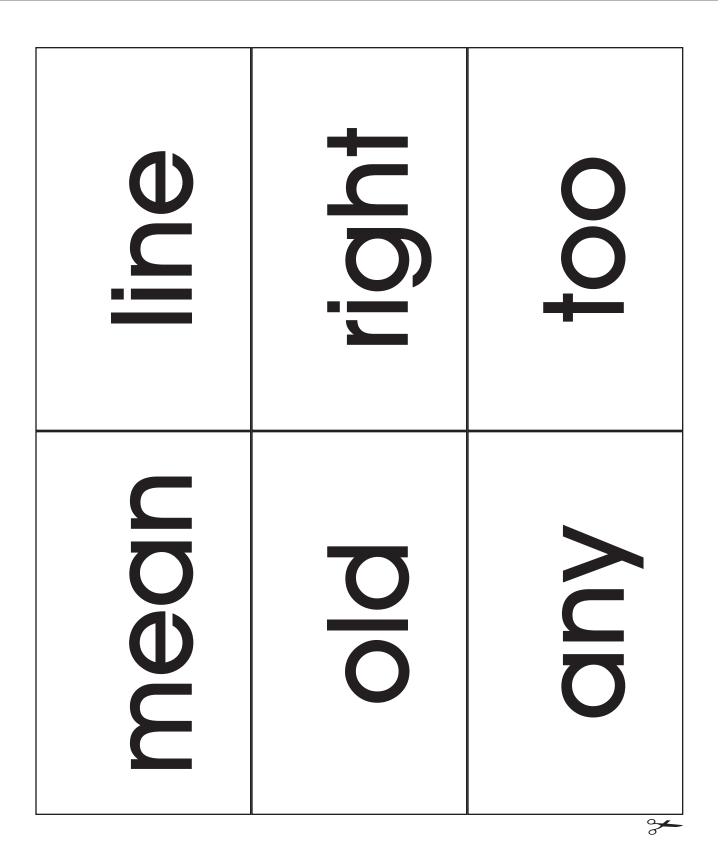

# Phonics

| Word | Concentration |      |          |      | P. 009  |
|------|---------------|------|----------|------|---------|
|      |               |      |          |      |         |
| 69.  | has           |      | sound    | 137. | old     |
| 70.  | look          | 104. | take     | 138. | any     |
| 71.  | two           |      | only     | 139. | same    |
| 72.  | more          | 106. | little   | 140. | tell    |
| 73.  | write         | 107. | work     | 141. | boy     |
| 74.  | go            | 108. | know     | 142. | follow  |
| 75.  | see           | 109. | place    | 143. | came    |
| 76.  | number        | 110. | year     | 144. | want    |
| 77.  | no            | 111. | live     | 145. | show    |
| 78.  | way           | 112. | me       | 146. | also    |
| 79.  | could         | 113. | back     | 147. | around  |
| 80.  | people        | 114. | give     | 148. | form    |
| 81.  | my            | 115. | most     | 149. | three   |
| 82.  | than          | 116. | very     | 150. | small   |
| 83.  | first         | 117. | after    | 151. | set     |
| 84.  | water         | 118. | thing    | 152. | put     |
| 85.  | been          | 119. | our      | 153. | end     |
| 86.  | call          | 120. | just     | 154. | does    |
| 87.  | who           | 121. | name     | 155. | another |
| 88.  | oil           | 122. | good     | 156. | well    |
| 89.  | its           | 123. | sentence | 157. | large   |
| 90.  | now           | 124. | man      | 158. | must    |
| 91.  | find          | 125. | think    | 159. | big     |
| 92.  | long          | 126. | say      | 160. | even    |
| 93.  | down          | 127. | great    | 161. | such    |
| 94.  | day           | 128. | where    | 162. | because |
| 95.  | did           | 129. | help     | 163. | turn    |
| 96.  | get           | 130. | through  | 164. | here    |
| 97.  | come          | 131. | much     | 165. | why     |
| 98.  | made          | 132. | before   | 166. | ask     |
| 99.  | may           | 133. | line     | 167. | went    |
| 100. |               | 134. | right    | 168. | men     |
| 101. | over          | 135. | e        | 169. | read    |
| 102. | new           |      | mean     | 170. | need    |
|      |               |      |          |      |         |