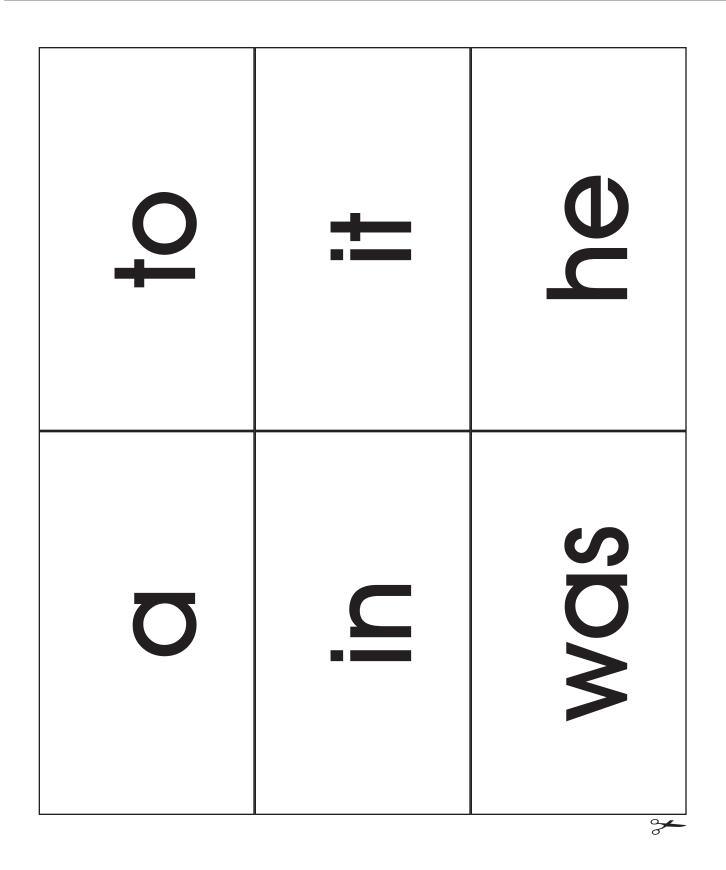

Blank cards can be found at the end of this section. These cards can be copied to make additional word cards.

| 1.  | the  | 35. | were  |
|-----|------|-----|-------|
| 2.  | of   | 36. | we    |
| 3.  | and  | 37. | when  |
| 4.  | a    | 38. | your  |
| 5.  | to   | 39. | can   |
| 6.  | in   | 40. | said  |
| 7.  | is   | 41. | there |
| 8.  | you  | 42. | use   |
| 9.  | that | 43. | an    |
| 10. | it   | 44. | each  |
| 11. | he   | 45. | which |
| 12. | was  | 46. | she   |
| 13. | for  | 47. | do    |
| 14. | on   | 48. | how   |
| 15. | are  | 49. | their |
| 16. | as   | 50. | if    |
| 17. | with | 51. | will  |
| 18. | his  | 52. | up    |
| 19. | they | 53. | other |
| 20. | Ι    | 54. | about |
| 21. | at   | 55. | out   |
| 22. | be   | 56. | many  |
| 23. | this | 57. | then  |
| 24. | have | 58. | them  |
| 25. | from | 59. | these |
| 26. | or   | 60. | SO    |
| 27. | one  | 61. | some  |
| 28. | had  | 62. | her   |
| 29. | by   | 63. | would |
| 30. | word | 64. | make  |
| 31. | but  | 65. | like  |
| 32. | not  | 66. | him   |
| 33. | what | 67. | into  |
| 34. | all  | 68. | time  |
|     |      |     |       |