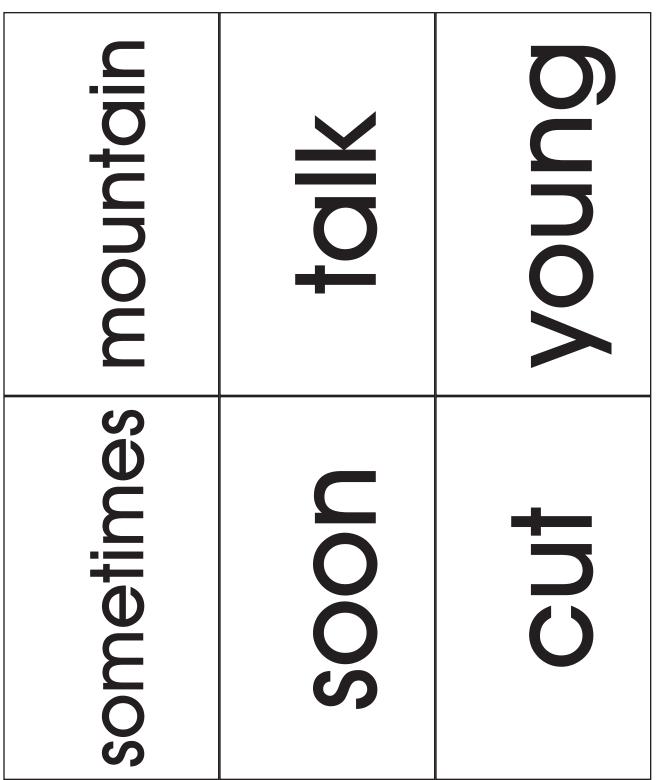

# Phonics

| 273. | without   | 307. | bring  |
|------|-----------|------|--------|
| 274. | second    | 308. | brown  |
| 275. | later     | 309. | buy    |
| 276. | miss      | 310. | clean  |
| 277. | idea      | 311. | cold   |
| 278. | enough    | 312. | done   |
| 279. | eat       | 313. | draw   |
| 280. | face      | 314. | drink  |
| 281. | watch     | 315. | eight  |
| 282. | far       | 316. | fall   |
| 283. | Indian    | 317. | fast   |
| 284. | really    | 318. | five   |
| 285. | almost    | 319. | fly    |
| 286. | let       | 320. | full   |
| 287. | above     | 321. | funny  |
| 288. | girl      | 322. | gave   |
| 289. | sometimes | 323. | goes   |
| 290. | mountain  | 324. | going  |
| 291. | cut       | 325. | green  |
| 292. | young     | 326. | hers   |
| 293. | talk      | 327. | hold   |
| 294. | soon      | 328. | hot    |
| 295. | list      | 329. | hurt   |
| 296. | song      | 330. | jump   |
| 297. | being     | 331. | laugh  |
| 298. | leave     | 332. | myself |
| 299. | family    | 333. | pick   |
| 300. | it's      | 334. | please |
| 301. | am        | 335. | pretty |
| 302. | ate       | 336. | pull   |
| 303. | best      | 337. | red    |
| 304. | better    | 338. | ride   |
| 305. | black     | 339. | round  |
| 306. | blue      | 340. | seven  |
|      |           |      |        |