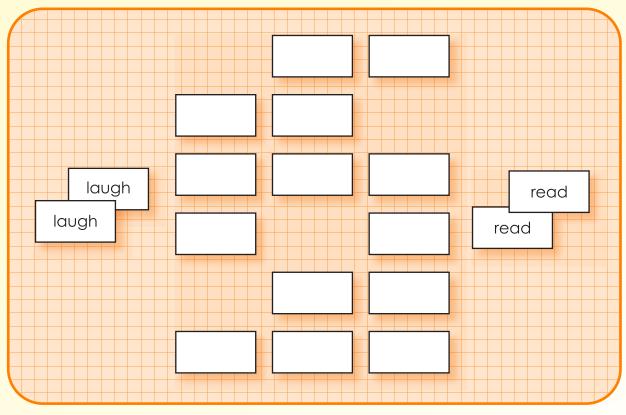

#### Students match high frequency words by playing a memory game.

- 1. Place word cards face down in rows.
- 2. Taking turns, students turn over two cards and read them.
- 3. If a match is made, the student keeps the cards. If a match is not made, put each card face down in the original spot.
- 4. Reverse roles and continue until all the matches are made.
- 5. Peer evaluation