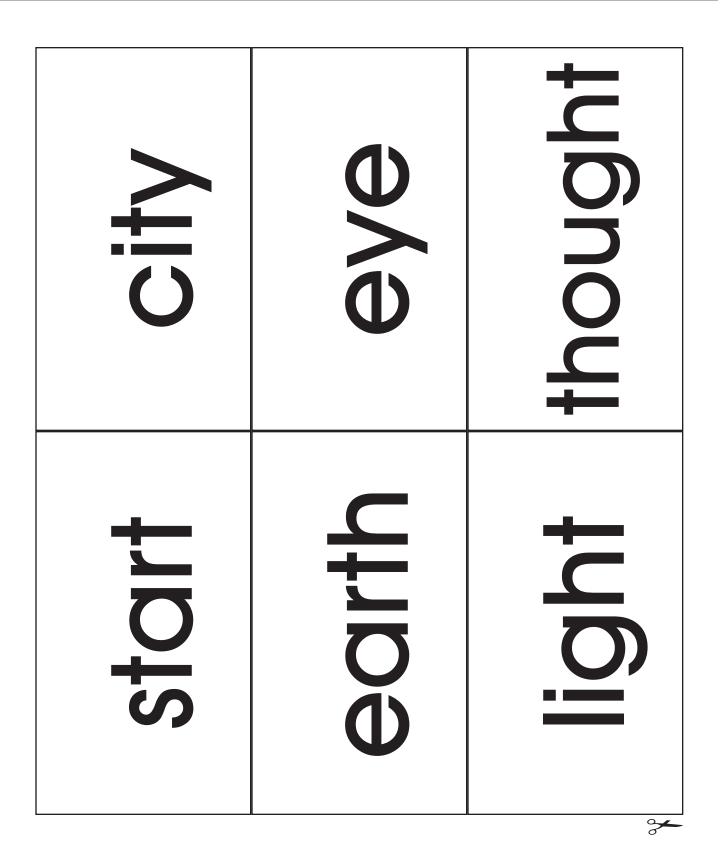

|                      |                            |                                                      |                             |                                                      | Phonics                        |
|----------------------|----------------------------|------------------------------------------------------|-----------------------------|------------------------------------------------------|--------------------------------|
| P. 00                | 9                          |                                                      |                             |                                                      | Word Concentration             |
| 171.<br>172.         | land<br>different          | 205.<br>206.                                         | food<br>between             | 239.<br>240.                                         | example<br>begin               |
| 174.                 | home<br>us                 | 207.<br>208.                                         | own<br>below                | 241.<br>242.                                         | life<br>always                 |
| 175.<br>176.<br>177. | move<br>try<br>kind        | <ol> <li>209.</li> <li>210.</li> <li>211.</li> </ol> | country<br>plant<br>last    | 243.<br>244.<br>245.                                 | those<br>both<br>paper         |
| 178.<br>179.<br>180. | hand<br>picture<br>again   | <ul><li>212.</li><li>213.</li><li>214.</li></ul>     | father                      | <ol> <li>246.</li> <li>247.</li> <li>248.</li> </ol> | together<br>got<br>group       |
| 181.<br>182.         | change<br>off              | 215.<br>216.                                         | tree<br>never               | 249.<br>250.                                         | often<br>run                   |
| 183.<br>184.<br>185. | play<br>spell<br>air       | <ul><li>217.</li><li>218.</li><li>219.</li></ul>     |                             | <ol> <li>251.</li> <li>252.</li> <li>253.</li> </ol> | important<br>until<br>children |
| 186.<br>187.         | away<br>animal             | 220.<br>221.                                         | light                       | 254.<br>255.                                         | side<br>feet                   |
|                      | house<br>point<br>page     | <ul><li>222.</li><li>223.</li><li>224.</li></ul>     | thought<br>head<br>under    | 256.<br>257.<br>258.                                 | car<br>mile<br>night           |
| 192.                 | letter<br>mother<br>answer | 226.                                                 | story<br>saw<br>left        |                                                      | walk<br>white<br>sea           |
| 194.                 | found<br>study             |                                                      | don't                       | 262.                                                 | began<br>grow                  |
|                      | still<br>learn<br>should   | 231.                                                 | U                           | 264.<br>265.<br>266.                                 |                                |
| 199.                 | America<br>world           | 233.                                                 | might<br>close<br>something |                                                      | carry<br>state                 |
| 202.                 | high<br>every              |                                                      | seem<br>next<br>hard        |                                                      | once<br>book                   |
| 203.<br>204.         |                            | 237.<br>238.                                         | open                        | 271.<br>272.                                         |                                |