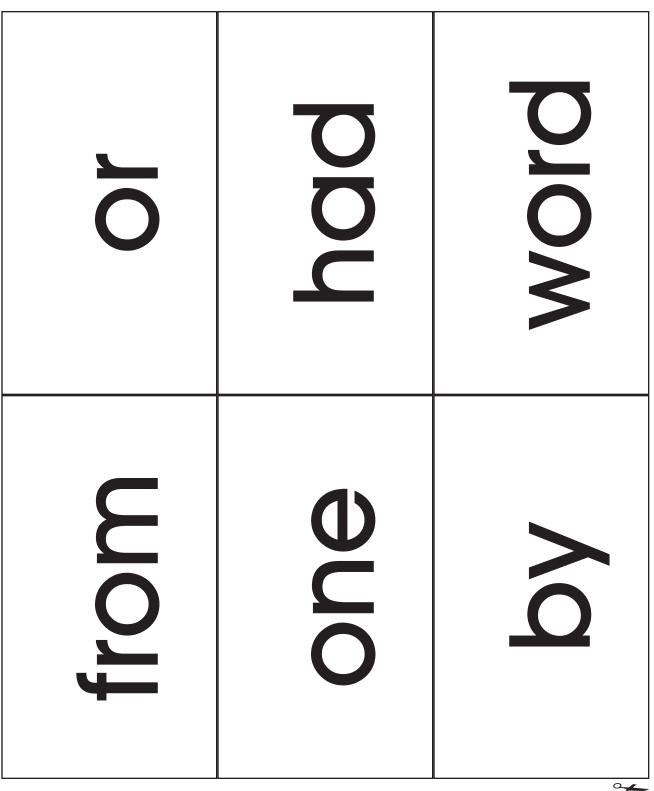

Blank cards can be found at the end of this section. These cards can be copied to make additional word cards.

| 1.  | the  | 35. | were  |
|-----|------|-----|-------|
| 2.  | of   | 36. | we    |
| 3.  | and  | 37. | when  |
| 4.  | a    | 38. | your  |
| 5.  | to   | 39. | can   |
| 6.  | in   | 40. | said  |
| 7.  | is   | 41. | there |
| 8.  | you  | 42. | use   |
| 9.  | that | 43. | an    |
| 10. | it   | 44. | each  |
| 11. | he   | 45. | which |
| 12. | was  | 46. | she   |
| 13. | for  | 47. | do    |
| 14. | on   | 48. | how   |
| 15. | are  | 49. | their |
| 16. | as   | 50. | if    |
| 17. | with | 51. | will  |
| 18. | his  | 52. | up    |
| 19. | they | 53. | other |
| 20. | Ι    | 54. | about |
| 21. | at   | 55. | out   |
| 22. | be   | 56. | many  |
| 23. | this | 57. | then  |
| 24. | have | 58. | them  |
| 25. | from | 59. | these |
| 26. | or   | 60. | SO    |
| 27. | one  | 61. | some  |
| 28. | had  | 62. | her   |
| 29. | by   | 63. | would |
| 30. | word | 64. | make  |
| 31. | but  | 65. | like  |
| 32. | not  | 66. | him   |
| 33. | what | 67. | into  |
| 34. | all  | 68. | time  |
|     |      |     |       |