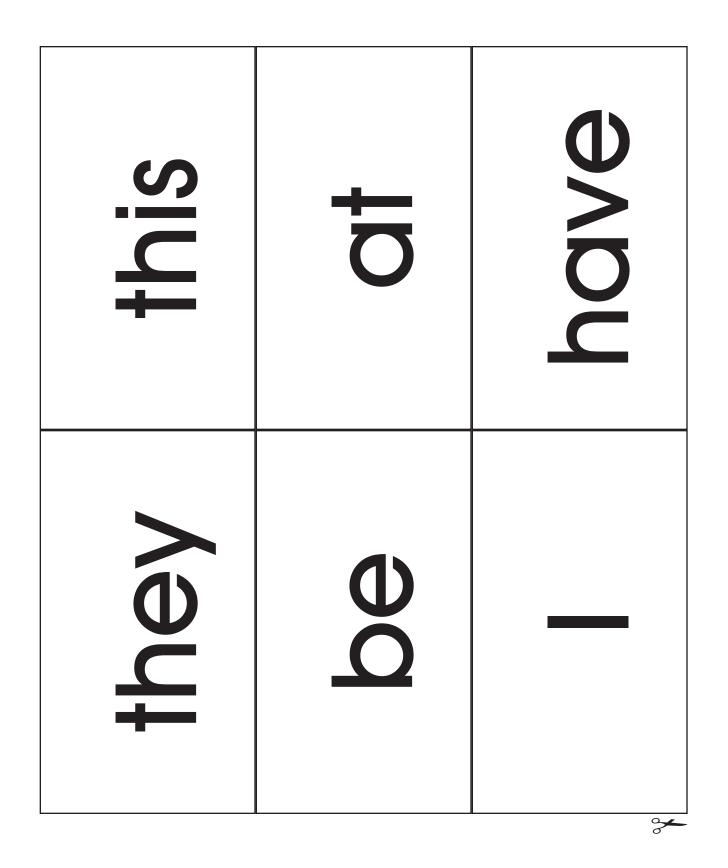

Blank cards can be found at the end of this section. These cards can be copied to make additional word cards.

| 1.  | the  | 35. | were  |
|-----|------|-----|-------|
| 2.  | of   | 36. | we    |
| 3.  | and  | 37. | when  |
| 4.  | a    | 38. | your  |
| 5.  | to   | 39. | can   |
| 6.  | in   | 40. | said  |
| 7.  | is   | 41. | there |
| 8.  | you  | 42. | use   |
| 9.  | that | 43. | an    |
| 10. | it   | 44. | each  |
| 11. | he   | 45. | which |
| 12. | was  | 46. | she   |
| 13. | for  | 47. | do    |
| 14. | on   | 48. | how   |
| 15. | are  | 49. | their |
| 16. | as   | 50. | if    |
| 17. | with | 51. | will  |
| 18. | his  | 52. | up    |
| 19. | they | 53. | other |
| 20. | Ι    | 54. | about |
| 21. | at   | 55. | out   |
| 22. | be   | 56. | many  |
| 23. | this | 57. | then  |
| 24. | have | 58. | them  |
| 25. | from | 59. | these |
| 26. | or   | 60. | SO    |
| 27. | one  | 61. | some  |
| 28. | had  | 62. | her   |
| 29. | by   | 63. | would |
| 30. | word | 64. | make  |
| 31. | but  | 65. | like  |
| 32. | not  | 66. | him   |
| 33. | what | 67. | into  |
| 34. | all  | 68. | time  |
|     |      |     |       |