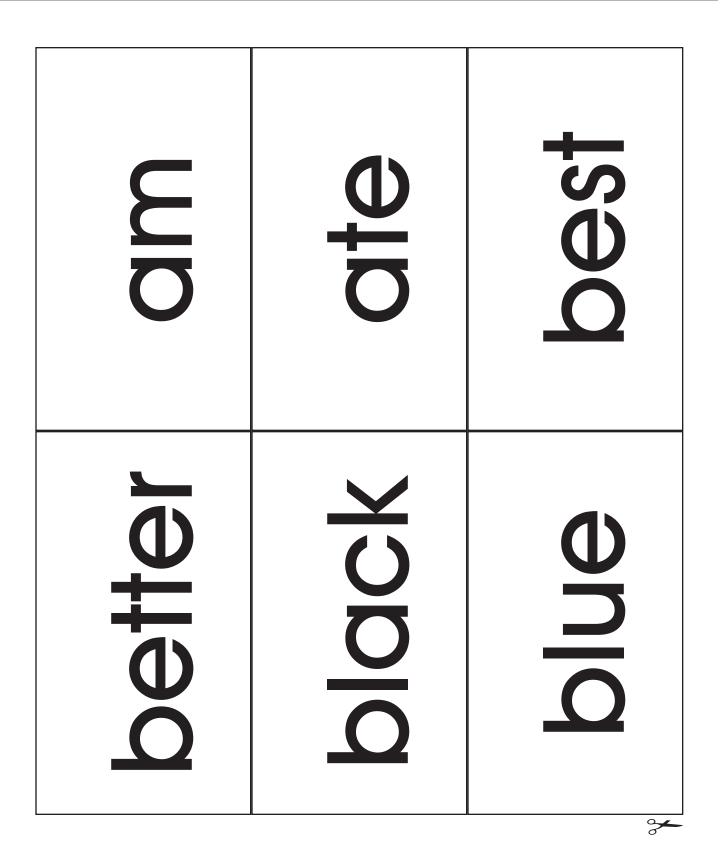

# Phonics

| 273. | without   | 307. | bring  |
|------|-----------|------|--------|
| 274. | second    | 308. | brown  |
| 275. | later     | 309. | buy    |
| 276. | miss      | 310. | clean  |
| 277. | idea      | 311. | cold   |
| 278. | enough    | 312. | done   |
| 279. | eat       | 313. | draw   |
| 280. | face      | 314. | drink  |
| 281. | watch     | 315. | eight  |
| 282. | far       | 316. | fall   |
| 283. | Indian    | 317. | fast   |
| 284. | really    | 318. | five   |
| 285. | almost    | 319. | fly    |
| 286. | let       | 320. | full   |
| 287. | above     | 321. | funny  |
| 288. | girl      | 322. | gave   |
| 289. | sometimes | 323. | goes   |
| 290. | mountain  | 324. | going  |
| 291. | cut       | 325. | green  |
| 292. | young     | 326. | hers   |
| 293. | talk      | 327. | hold   |
| 294. | soon      | 328. | hot    |
| 295. | list      | 329. | hurt   |
| 296. | song      | 330. | jump   |
| 297. | being     | 331. | laugh  |
| 298. | leave     | 332. | myself |
| 299. | family    | 333. | pick   |
| 300. | it's      | 334. | please |
| 301. | am        | 335. | pretty |
| 302. | ate       | 336. | pull   |
| 303. | best      | 337. | red    |
| 304. | better    | 338. | ride   |
| 305. | black     | 339. | round  |
| 306. | blue      | 340. | seven  |
|      |           |      |        |