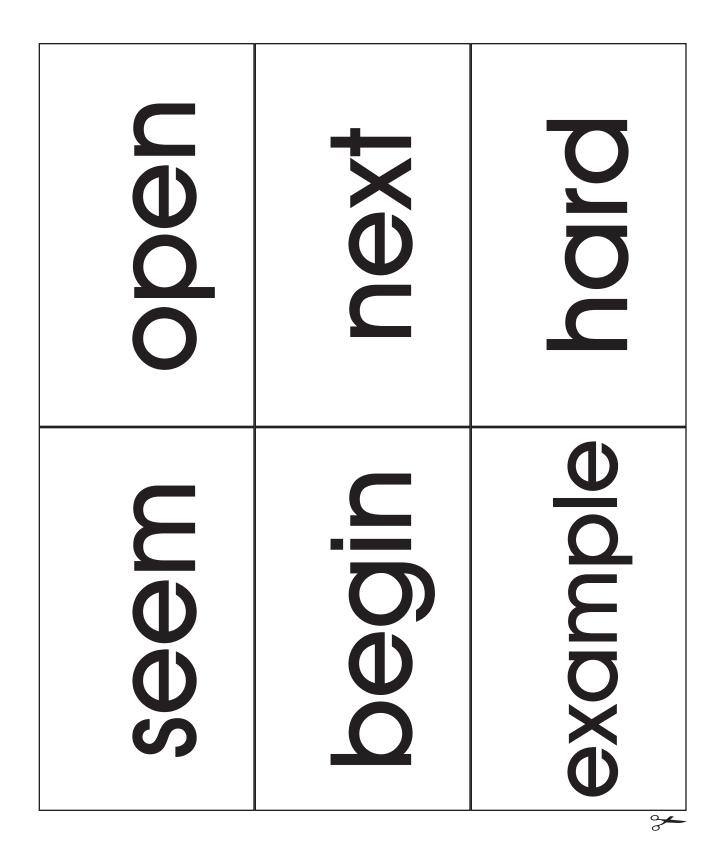

|                      |                            |                                                      |                             |                                                      | Phonics                        |
|----------------------|----------------------------|------------------------------------------------------|-----------------------------|------------------------------------------------------|--------------------------------|
| P. 00                | 9                          |                                                      |                             |                                                      | Word Concentration             |
| 171.<br>172.         | land<br>different          | 205.<br>206.                                         | food<br>between             | 239.<br>240.                                         | example<br>begin               |
| 174.                 | home<br>us                 | 207.<br>208.                                         | own<br>below                | 241.<br>242.                                         | life<br>always                 |
| 175.<br>176.<br>177. | move<br>try<br>kind        | <ol> <li>209.</li> <li>210.</li> <li>211.</li> </ol> | country<br>plant<br>last    | 243.<br>244.<br>245.                                 | those<br>both<br>paper         |
| 178.<br>179.<br>180. | hand<br>picture<br>again   | <ul><li>212.</li><li>213.</li><li>214.</li></ul>     | father                      | <ol> <li>246.</li> <li>247.</li> <li>248.</li> </ol> | together<br>got<br>group       |
| 181.<br>182.         | change<br>off              | 215.<br>216.                                         | tree<br>never               | 249.<br>250.                                         | often<br>run                   |
| 183.<br>184.<br>185. | play<br>spell<br>air       | <ul><li>217.</li><li>218.</li><li>219.</li></ul>     |                             | <ol> <li>251.</li> <li>252.</li> <li>253.</li> </ol> | important<br>until<br>children |
| 186.<br>187.         | away<br>animal             | 220.<br>221.                                         | light                       | 254.<br>255.                                         | side<br>feet                   |
|                      | house<br>point<br>page     | <ul><li>222.</li><li>223.</li><li>224.</li></ul>     | thought<br>head<br>under    | 256.<br>257.<br>258.                                 | car<br>mile<br>night           |
| 192.                 | letter<br>mother<br>answer | 226.                                                 | story<br>saw<br>left        |                                                      | walk<br>white<br>sea           |
| 194.                 | found<br>study             |                                                      | don't                       | 262.                                                 | began<br>grow                  |
|                      | still<br>learn<br>should   | 231.                                                 | U                           | 264.<br>265.<br>266.                                 |                                |
| 199.                 | America<br>world           | 233.                                                 | might<br>close<br>something |                                                      | carry<br>state                 |
| 202.                 | high<br>every              |                                                      | seem<br>next<br>hard        |                                                      | once<br>book                   |
| 203.<br>204.         |                            | 237.<br>238.                                         | open                        | 271.<br>272.                                         |                                |