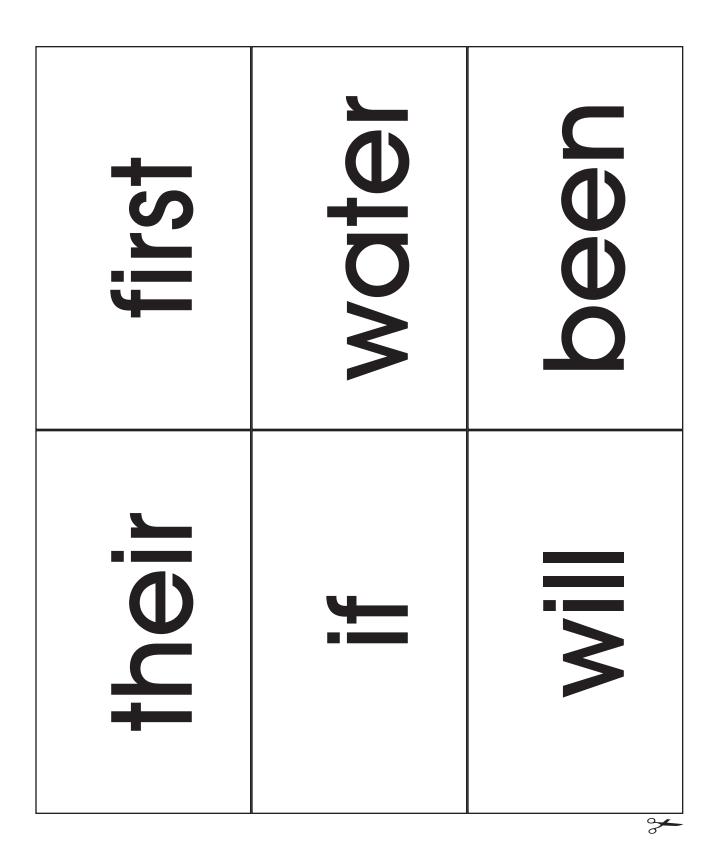

# Phonics

| Word | Concentration |      |          |      | P. 009  |
|------|---------------|------|----------|------|---------|
|      |               |      |          |      |         |
| 69.  | has           |      | sound    | 137. | old     |
| 70.  | look          | 104. | take     | 138. | any     |
| 71.  | two           |      | only     | 139. | same    |
| 72.  | more          | 106. | little   | 140. | tell    |
| 73.  | write         | 107. | work     | 141. | boy     |
| 74.  | go            | 108. | know     | 142. | follow  |
| 75.  | see           | 109. | place    | 143. | came    |
| 76.  | number        | 110. | year     | 144. | want    |
| 77.  | no            | 111. | live     | 145. | show    |
| 78.  | way           | 112. | me       | 146. | also    |
| 79.  | could         | 113. | back     | 147. | around  |
| 80.  | people        | 114. | give     | 148. | form    |
| 81.  | my            | 115. | most     | 149. | three   |
| 82.  | than          | 116. | very     | 150. | small   |
| 83.  | first         | 117. | after    | 151. | set     |
| 84.  | water         | 118. | thing    | 152. | put     |
| 85.  | been          | 119. | our      | 153. | end     |
| 86.  | call          | 120. | just     | 154. | does    |
| 87.  | who           | 121. | name     | 155. | another |
| 88.  | oil           | 122. | good     | 156. | well    |
| 89.  | its           | 123. | sentence | 157. | large   |
| 90.  | now           | 124. | man      | 158. | must    |
| 91.  | find          | 125. | think    | 159. | big     |
| 92.  | long          | 126. | say      | 160. | even    |
| 93.  | down          | 127. | great    | 161. | such    |
| 94.  | day           | 128. | where    | 162. | because |
| 95.  | did           | 129. | help     | 163. | turn    |
| 96.  | get           | 130. | through  | 164. | here    |
| 97.  | come          | 131. | much     | 165. | why     |
| 98.  | made          | 132. | before   | 166. | ask     |
| 99.  | may           | 133. | line     | 167. | went    |
| 100. |               | 134. | right    | 168. | men     |
| 101. | over          | 135. | e        | 169. | read    |
| 102. | new           |      | mean     | 170. | need    |
|      |               |      |          |      |         |