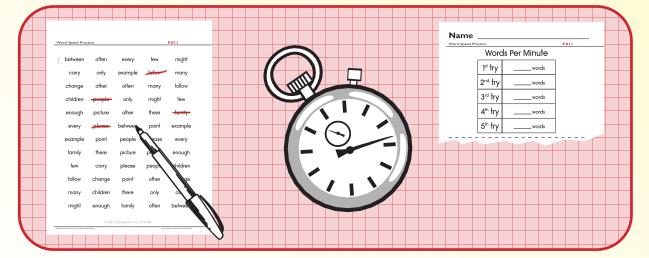

# **Fluency**

Word Speed Practice F. 011

| between  | often    | every   | few    | might    |
|----------|----------|---------|--------|----------|
| carry    | only     | example | follow | many     |
| change   | other    | often   | many   | follow   |
| children | people   | only    | might  | few      |
| enough   | picture  | other   | there  | family   |
| every    | please   | between | point  | example  |
| example  | point    | people  | please | every    |
| family   | there    | picture | only   | enough   |
| few      | carry    | please  | people | children |
| follow   | change   | point   | other  | change   |
| many     | children | there   | only   | carry    |
| might    | enough   | family  | often  | between  |

# Words Correct Per Minute

| 1 <sup>st</sup> try | words |
|---------------------|-------|
| 2 <sup>nd</sup> try | words |
| 3 <sup>rd</sup> try | words |
| 4 <sup>th</sup> try | words |
| 5 <sup>th</sup> try | words |